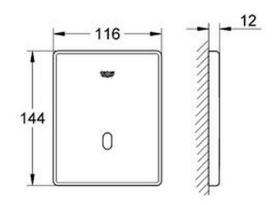

## Grohe Tectron Infra-red electronic for urinal

| Range:               | Tectron                                                                                                                                                                                                                                                                                                                                                                                                                                                                                                              |
|----------------------|----------------------------------------------------------------------------------------------------------------------------------------------------------------------------------------------------------------------------------------------------------------------------------------------------------------------------------------------------------------------------------------------------------------------------------------------------------------------------------------------------------------------|
| Description:         | with infrared sensor for bi-directional communication , for monitoring, configuration and servicing, with transformer 100-230 V AC, 50-60 Hz, 6 V DC, cartridge with solenoid valve and dirt strainer, front plate 116 x 144 mm, flow pressure min 0.5 bar, operating pressure max 10 bar, 7 pre-set programs, auto flush, cleaning mode, pre-flush on/off, additional functions and precise settings , by remote control 36 407, adjustable flow time by hand or remote, compatible with, for Rapido U, CE approved |
| Product Code:        | G-37321001                                                                                                                                                                                                                                                                                                                                                                                                                                                                                                           |
| ERP Code:            | G-37321001                                                                                                                                                                                                                                                                                                                                                                                                                                                                                                           |
| Barcode:             | 4005176929496                                                                                                                                                                                                                                                                                                                                                                                                                                                                                                        |
| Product<br>Features: | 5 Year Warranty, GROHE Long-Life finish                                                                                                                                                                                                                                                                                                                                                                                                                                                                              |
| Dimensions:          | (l) 250mm x (w) 185mm x (h) 65mm                                                                                                                                                                                                                                                                                                                                                                                                                                                                                     |
| Package Weight: 0.61 |                                                                                                                                                                                                                                                                                                                                                                                                                                                                                                                      |
| CAD3D:               | Download                                                                                                                                                                                                                                                                                                                                                                                                                                                                                                             |