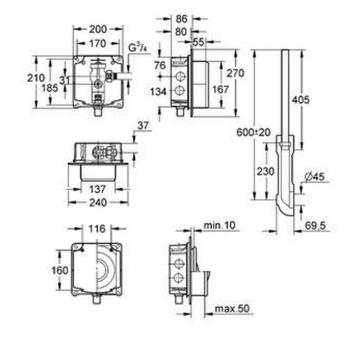

## Grohe Rondo Flush valve for WC

| Range:<br>Description: | Rondo<br>concealed installation, ¾", stop valve, 6 - 14 l adjustable, for low pressure, for<br>wash-down and wash-out bowls, flow pressure range from 0.6 - 3.0 bar ,<br>(min. static pressure 1.5 bar), with flow rate adjustment, box for concealed<br>installation with , flush elbow, flush pipe adjustable in length, without wall<br>plate/actuation, volume needed: 1.6 l/sec |
|------------------------|--------------------------------------------------------------------------------------------------------------------------------------------------------------------------------------------------------------------------------------------------------------------------------------------------------------------------------------------------------------------------------------|
| Product Code:          | G-37157000                                                                                                                                                                                                                                                                                                                                                                           |
| ERP Code:              | G-37157000                                                                                                                                                                                                                                                                                                                                                                           |
| Barcode:               | 4005176142932                                                                                                                                                                                                                                                                                                                                                                        |
| Product<br>Features:   | 2 Year Warranty                                                                                                                                                                                                                                                                                                                                                                      |
| Dimensions:            | (l) 410mm x (w) 165mm x (h) 210mm                                                                                                                                                                                                                                                                                                                                                    |
| Package Weight         | : 2.6                                                                                                                                                                                                                                                                                                                                                                                |
| CAD3D:                 | Download                                                                                                                                                                                                                                                                                                                                                                             |