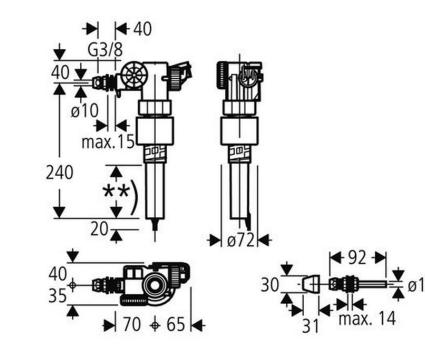

## Grohe Dally Filling valve

| Range:               | Dally                                                                                                                                         |
|----------------------|-----------------------------------------------------------------------------------------------------------------------------------------------|
| Description:         | 3/8 universal application with adaptor to facilitate installation into an extending narrow cistern cap, restrictor **) max. shortening 100 mm |
| Product Code:        | G-37092000                                                                                                                                    |
| ERP Code:            | G-37092000                                                                                                                                    |
| Barcode:             | 4005176145049                                                                                                                                 |
| Product<br>Features: | 5 Year Warranty                                                                                                                               |
| Dimensions:          | (l) 170mm x (w) 70mm x (h) 305mm                                                                                                              |
| Package Weight:      | 0.46                                                                                                                                          |
|                      |                                                                                                                                               |
| Draduat Images       |                                                                                                                                               |