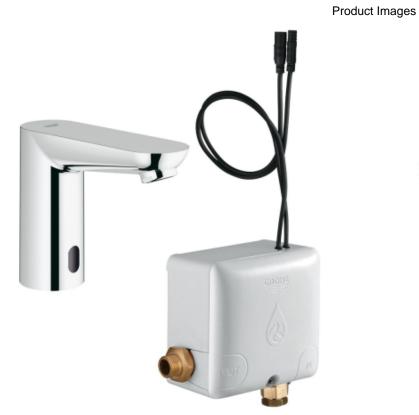

## **Grohe Euroeco Powerbox**

| Range:               | Euroeco                                                                                                                                                                                                                                                                                                                                                                                                                                                                                                                                                                                                                                                                                                |
|----------------------|--------------------------------------------------------------------------------------------------------------------------------------------------------------------------------------------------------------------------------------------------------------------------------------------------------------------------------------------------------------------------------------------------------------------------------------------------------------------------------------------------------------------------------------------------------------------------------------------------------------------------------------------------------------------------------------------------------|
| Description:         | infra-red electronic basin tap 1/2 without mixer with infrared sensor for bi-<br>directional communication for monitoring, configuration and servicing<br>including Powerbox self-generating power system GROHE Long-Life finish<br>GROHE Water-Saving 6.0 l/min mousseur flexible connection hose dirt<br>strainer rapid installation system Powerbox power generator with water<br>turbine internal energy saving unit with use of 60 s/24 h stand-by, 260 s/100 h<br>stand-by with additional backup power 7 pre-set programs: auto flush thermal<br>disinfection cleaning mode additional functions and precise settings by remote<br>control 36 407 CE approved min. recommended pressure 1.0 bar |
| Product Code:        | G-36384000                                                                                                                                                                                                                                                                                                                                                                                                                                                                                                                                                                                                                                                                                             |
| ERP Code:            | G-36384000                                                                                                                                                                                                                                                                                                                                                                                                                                                                                                                                                                                                                                                                                             |
| Barcode:             | 4005176982774                                                                                                                                                                                                                                                                                                                                                                                                                                                                                                                                                                                                                                                                                          |
| Product<br>Features: | 2 Year Warranty, GROHE Long-Life finish, GROHE Water Saving                                                                                                                                                                                                                                                                                                                                                                                                                                                                                                                                                                                                                                            |
| Dimensions:          | (I) 560mm x (w) 210mm x (h) 90mm                                                                                                                                                                                                                                                                                                                                                                                                                                                                                                                                                                                                                                                                       |
| Package Weight       | : 2.12                                                                                                                                                                                                                                                                                                                                                                                                                                                                                                                                                                                                                                                                                                 |
| CAD3D:               | Download                                                                                                                                                                                                                                                                                                                                                                                                                                                                                                                                                                                                                                                                                               |