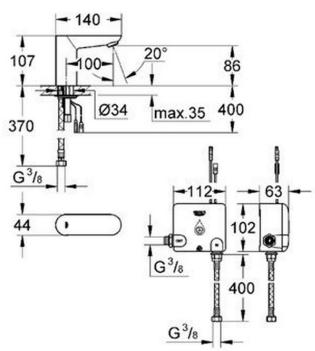

## **Grohe Euroeco Powerbox**

| Range:               | Euroeco                                                                                                                                                                                                                                                                                                                                                                                                                                                                                                                                                                                                                                                                                                |
|----------------------|--------------------------------------------------------------------------------------------------------------------------------------------------------------------------------------------------------------------------------------------------------------------------------------------------------------------------------------------------------------------------------------------------------------------------------------------------------------------------------------------------------------------------------------------------------------------------------------------------------------------------------------------------------------------------------------------------------|
| Description:         | infra-red electronic basin tap 1/2 without mixer with infrared sensor for bi-<br>directional communication for monitoring, configuration and servicing<br>including Powerbox self-generating power system GROHE Long-Life finish<br>GROHE Water-Saving 6.0 l/min mousseur flexible connection hose dirt<br>strainer rapid installation system Powerbox power generator with water<br>turbine internal energy saving unit with use of 60 s/24 h stand-by, 260 s/100 h<br>stand-by with additional backup power 7 pre-set programs: auto flush thermal<br>disinfection cleaning mode additional functions and precise settings by remote<br>control 36 407 CE approved min. recommended pressure 1.0 bar |
| Product Code:        | G-36384000                                                                                                                                                                                                                                                                                                                                                                                                                                                                                                                                                                                                                                                                                             |
| ERP Code:            | G-36384000                                                                                                                                                                                                                                                                                                                                                                                                                                                                                                                                                                                                                                                                                             |
| Barcode:             | 4005176982774                                                                                                                                                                                                                                                                                                                                                                                                                                                                                                                                                                                                                                                                                          |
| Product<br>Features: | 2 Year Warranty, GROHE Long-Life finish, GROHE Water Saving                                                                                                                                                                                                                                                                                                                                                                                                                                                                                                                                                                                                                                            |
| Dimensions:          | (I) 560mm x (w) 210mm x (h) 90mm                                                                                                                                                                                                                                                                                                                                                                                                                                                                                                                                                                                                                                                                       |
| Package Weight       | : 2.12                                                                                                                                                                                                                                                                                                                                                                                                                                                                                                                                                                                                                                                                                                 |
| CAD3D:               | Download                                                                                                                                                                                                                                                                                                                                                                                                                                                                                                                                                                                                                                                                                               |