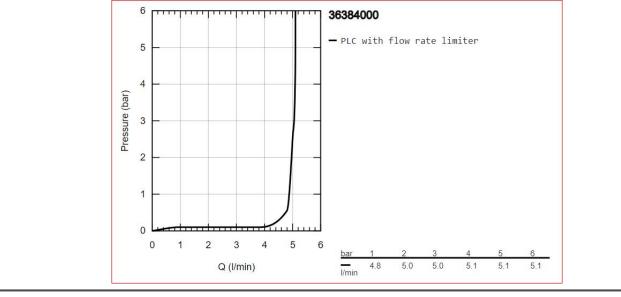

|
| CAD3D:               | Download                                                                                                                                                                                                                                                                                                                                                                                                                                                                                                                                                                                                                                                                                               |







Flow Chart



мот







2 Year Warranty

GROHE Water Saving