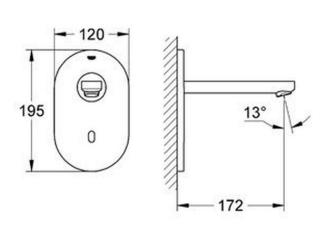

SuperSteel spout 172 mm 7 pre-set programs: auto flush thermal disinfection cleaning mode additional functions and precise settings by remote control 36 407 set for final installation for concealed fitting box 36 336 000/36 337 000 CE approved noise classification I in accordance with DIN 4109 min.

recommended pressure 1.0 bar

Product Code: G-36335SD0
ERP Code: G-36335SD0
Barcode: 4005176896712
Product 2 Year Warranty

Features: Dimensions:

(I) 260mm x (w) 120mm x (h) 130mm

Package Weight: 1.72
CAD3D: Download