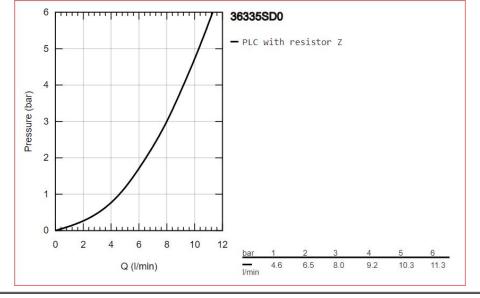

ion for monitoring,

configuration and servicing for cold or premixed water with transformer 100-230 V AC, 50-60 Hz, 6 V DC GROHE Water-Saving technology for less water

and perfect flow laminar mousseur 9 l/min stainless steel escutcheon

SuperSteel spout 172 mm 7 pre-set programs: auto flush thermal disinfection cleaning mode additional functions and precise settings by remote control 36 407 set for final installation for concealed fitting box 36 336 000/36 337 000 CE approved noise classification I in accordance with DIN 4109 min.

recommended pressure 1.0 bar

Product Code: G-36335SD0
ERP Code: G-36335SD0
Barcode: 4005176896712
Product 2 Year Warranty

Features: Dimensions:

(I) 260mm x (w) 120mm x (h) 130mm

Package Weight: 1.72
CAD3D: Download

## **Product Images**





Flow Chart



MOT



2 Year Warranty