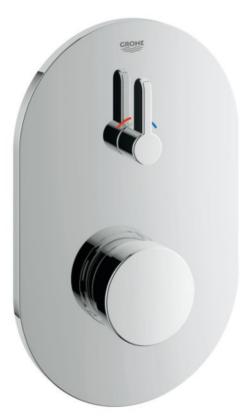

## Grohe Eurosmart Cosmopolitan T Self-closing shower mixer 1/2 with mixing device and adjustable temperature limiter

| Range:               | Eurosmart Cosmopolitan T                                                                                                                                                                                                                                                                                                                                                 |
|----------------------|--------------------------------------------------------------------------------------------------------------------------------------------------------------------------------------------------------------------------------------------------------------------------------------------------------------------------------------------------------------------------|
| Description:         | Modern style and great value performance – the GROHE Eurosmart<br>Cosmopolitan T self-closing mixer! - GROHE Long-Life finish, 3 adjustable<br>flow times: short - medium - long, (factory setting: medium), approx. 7, 15, 30<br>sec, (pressure dependent), dirt strainers, set for final installation for<br>concealed fitting box, 36 322 001, without concealed body |
| Product Code:        | G-36321000                                                                                                                                                                                                                                                                                                                                                               |
| ERP Code:            | G-36321000                                                                                                                                                                                                                                                                                                                                                               |
| Barcode:             | 4005176896552                                                                                                                                                                                                                                                                                                                                                            |
| Product<br>Features: | 2 Year Warranty, GROHE Long-Life finish                                                                                                                                                                                                                                                                                                                                  |
| Dimensions:          | (l) 260mm x (w) 130mm x (h) 120mm                                                                                                                                                                                                                                                                                                                                        |
| Package Weight       | : 1.45                                                                                                                                                                                                                                                                                                                                                                   |
| CAD3D:               | Download                                                                                                                                                                                                                                                                                                                                                                 |