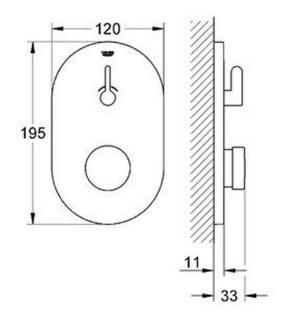

## Grohe Eurosmart Cosmopolitan T Self-closing shower mixer 1/2 with mixing device and adjustable temperature limiter

| Range:               | Eurosmart Cosmopolitan T                                                                                                                                                                                                                                                                                                                                                 |
|----------------------|--------------------------------------------------------------------------------------------------------------------------------------------------------------------------------------------------------------------------------------------------------------------------------------------------------------------------------------------------------------------------|
| Description:         | Modern style and great value performance – the GROHE Eurosmart<br>Cosmopolitan T self-closing mixer! - GROHE Long-Life finish, 3 adjustable<br>flow times: short - medium - long, (factory setting: medium), approx. 7, 15, 30<br>sec, (pressure dependent), dirt strainers, set for final installation for<br>concealed fitting box, 36 322 001, without concealed body |
| Product Code:        | G-36321000                                                                                                                                                                                                                                                                                                                                                               |
| ERP Code:            | G-36321000                                                                                                                                                                                                                                                                                                                                                               |
| Barcode:             | 4005176896552                                                                                                                                                                                                                                                                                                                                                            |
| Product<br>Features: | 2 Year Warranty, GROHE Long-Life finish                                                                                                                                                                                                                                                                                                                                  |
| Dimensions:          | (l) 260mm x (w) 130mm x (h) 120mm                                                                                                                                                                                                                                                                                                                                        |
| Package Weight       | : 1.45                                                                                                                                                                                                                                                                                                                                                                   |
| CAD3D:               | Download                                                                                                                                                                                                                                                                                                                                                                 |