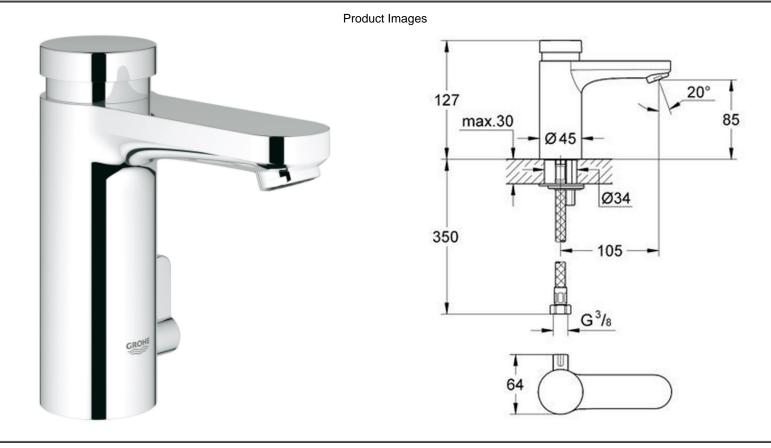

## Grohe Eurosmart Cosmopolitan T Self-closing basin mixer with mixing device and adjustab temperature limiter

| Range:               | Eurosmart Cosmopolitan T                                                                                                                                                                                                                                                                                                                                                                   |
|----------------------|--------------------------------------------------------------------------------------------------------------------------------------------------------------------------------------------------------------------------------------------------------------------------------------------------------------------------------------------------------------------------------------------|
| Description:         | The GROHE Eurosmart Cosmopolitan T self-closing basin mixer – versatile style and functionality! - GROHE Long-Life finish, GROHE Water Saving - Less water, perfect flow, maximum flow rate (at 3 bar): 5 l/min, 3 adjustable flow times: short - medium - long (factory , setting: short), approx. 7, 15, 30 sec (pressure dependent), 2 flexible hoses, non-return valve, dirt strainers |
| Product Code:        | G-36317000                                                                                                                                                                                                                                                                                                                                                                                 |
| ERP Code:            | G-36317000                                                                                                                                                                                                                                                                                                                                                                                 |
| Barcode:             | 4005176896514                                                                                                                                                                                                                                                                                                                                                                              |
| Product<br>Features: | 2 Year Warranty, GROHE Long-Life finish, GROHE Water Saving                                                                                                                                                                                                                                                                                                                                |
| Dimensions:          | (l) 383mm x (w) 160mm x (h) 73mm                                                                                                                                                                                                                                                                                                                                                           |
| Package Weight:      | : 1.27                                                                                                                                                                                                                                                                                                                                                                                     |
| CAD3D:               | Download                                                                                                                                                                                                                                                                                                                                                                                   |