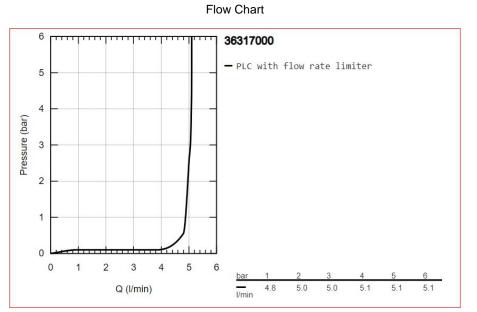

## Grohe Eurosmart Cosmopolitan T Self-closing basin mixer with mixing device and adjustab temperature limiter

| Range:               | Eurosmart Cosmopolitan T                                                                                                                                                                                                                                                                                                                                                                   |
|----------------------|--------------------------------------------------------------------------------------------------------------------------------------------------------------------------------------------------------------------------------------------------------------------------------------------------------------------------------------------------------------------------------------------|
| Description:         | The GROHE Eurosmart Cosmopolitan T self-closing basin mixer – versatile style and functionality! - GROHE Long-Life finish, GROHE Water Saving - Less water, perfect flow, maximum flow rate (at 3 bar): 5 l/min, 3 adjustable flow times: short - medium - long (factory , setting: short), approx. 7, 15, 30 sec (pressure dependent), 2 flexible hoses, non-return valve, dirt strainers |
| Product Code:        | G-36317000                                                                                                                                                                                                                                                                                                                                                                                 |
| ERP Code:            | G-36317000                                                                                                                                                                                                                                                                                                                                                                                 |
| Barcode:             | 4005176896514                                                                                                                                                                                                                                                                                                                                                                              |
| Product<br>Features: | 2 Year Warranty, GROHE Long-Life finish, GROHE Water Saving                                                                                                                                                                                                                                                                                                                                |
| Dimensions:          | (l) 383mm x (w) 160mm x (h) 73mm                                                                                                                                                                                                                                                                                                                                                           |
| Package Weight:      | : 1.27                                                                                                                                                                                                                                                                                                                                                                                     |
| CAD3D:               | Download                                                                                                                                                                                                                                                                                                                                                                                   |