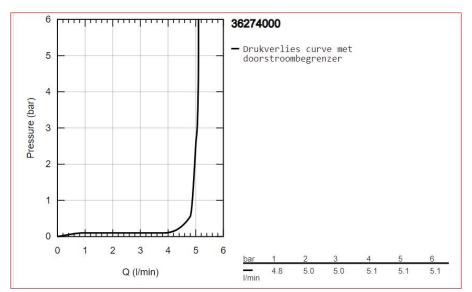

thout mixing device

Range: Euroeco

**Description:** with infrared sensor for bi-directional communication for monitoring,

configuration and servicing for cold or premixed water 6 V lithium battery, type CR-P2 battery lifetime: approx. 7 years (150 actuations a day) GROHE Long-Life finish GROHE Water-Saving mousseur 5.7 l/min metal body multistage battery status display 7 pre-set programs: auto flush thermal disinfection cleaning mode additional functions and precise settings by remote control 36

407 CE approved min. recommended pressure 1.0 bar

 Product Code:
 G-36274000

 ERP Code:
 G-36274000

 Barcode:
 4005176893223

 Product
 2 Year Warranty

Features:

**Dimensions:** (I) 377mm x (w) 230mm x (h) 74mm

Package Weight: 1.51
CAD3D: Download



## Product Images





## Flow Chart



MOT



2 Year Warranty