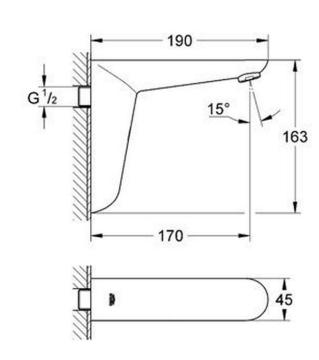

407 CE approved min. recommended pressure 1.0 bar

 Product Code:
 G-36274000

 ERP Code:
 G-36274000

 Barcode:
 4005176893223

 Product
 2 Year Warranty

Features:

**Dimensions:** (I) 377mm x (w) 230mm x (h) 74mm