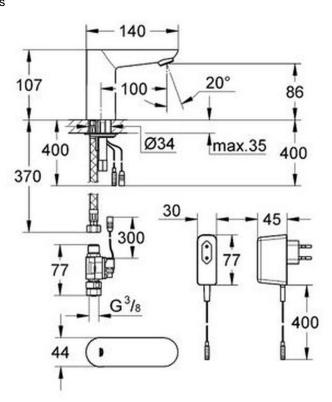

 Product Code:
 G-36269000

 ERP Code:
 G-36269000

 Barcode:
 4005176893179

2 Year Warranty, GROHE Long-Life finish, GROHE Water Saving

Product Features:

**Dimensions:** (I) 390mm x (w) 160mm x (h) 70mm

Package Weight: 1.23
CAD3D: Download