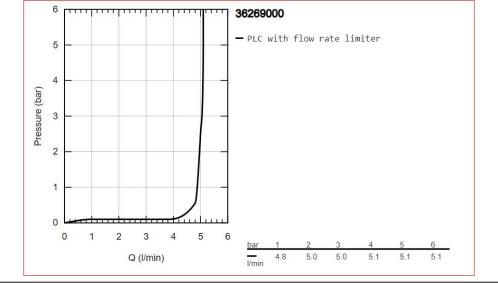

## Grohe Euroeco Infra-red electronic basin tap 1/2 without mixing device

Range: Euroeco

**Description:** with infrared sensor for bi-directional communication for monitoring,

configuration and servicing for cold or premixed water with plug transformer 100-230 V AC, 50-60 Hz, 6 V DC GROHE Long-Life finish GROHE Water-Saving mousseur 5.7 l/min flexible connection hoses dirt strainers external solenoid valve rapid installation system 7 pre-set programs: auto flush thermal disinfection cleaning mode additional functions and precise settings by remote control 36 407 CE approved noise classification I in accordance with DIN 4109 type of protection faucet IP 59K min. recommended pressure 1.0 bar

## **Product Images**

Flow Chart

MOT

GROHE Water Saving