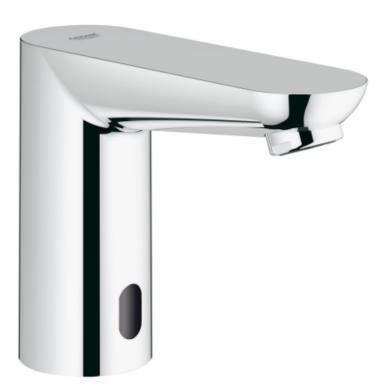

## Grohe Euroeco Infra-red electronic basin tap 1/2 without mixing device

Range: Euroeco

**Description:** with infrared sensor for bi-directional communication for monitoring,

configuration and servicing for cold or premixed water with plug transformer 100-230 V AC, 50-60 Hz, 6 V DC GROHE Long-Life finish GROHE Water-Saving mousseur 5.7 l/min flexible connection hoses dirt strainers external solenoid valve rapid installation system 7 pre-set programs: auto flush thermal disinfection cleaning mode additional functions and precise settings by remote control 36 407 CE approved noise classification I in accordance with DIN 4109 type of protection faucet IP 59K min. recommended pressure 1.0 bar