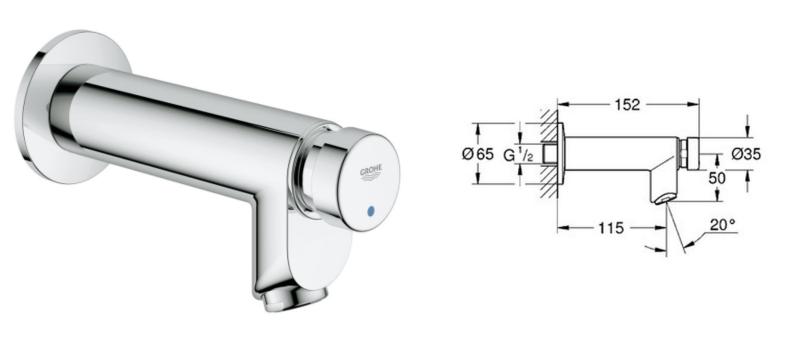

## Grohe Euroeco Self-closing wall type tap 1/2"

Range: Euroeco

**Description:** Designed for public washrooms – the GROHE Euroeco self-closing pillar tap

with 3 flow time options is a practical, water-saving choice - marking: blue/red, GROHE Long-Life finish, GROHE Water Saving - Less water, perfect flow, maximum flow rate (at 3 bar): 5 l/min, flow limiter, 3 adjustable flow times: short - medium - long (factory, setting: short), approx. 7, 15, 30 sec (pressure

dependent), escutcheon

 Product Code:
 G-36266000

 ERP Code:
 G-36266000

 Barcode:
 4005176893148

2 Year Warranty, GROHE Long-Life finish, GROHE Water Saving

Features: Dimensions:

**Product** 

(I) 220mm x (w) 120mm x (h) 70mm

## **Product Images**