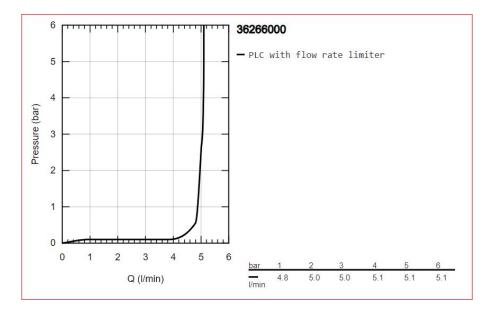

## Grohe Euroeco Self-closing wall type tap 1/2"

Range: Euroeco

**Description:** Designed for public washrooms – the GROHE Euroeco self-closing pillar tap

with 3 flow time options is a practical, water-saving choice - marking: blue/red, GROHE Long-Life finish, GROHE Water Saving - Less water, perfect flow, maximum flow rate (at 3 bar): 5 l/min, flow limiter, 3 adjustable flow times: short - medium - long (factory, setting: short), approx. 7, 15, 30 sec (pressure

dependent), escutcheon

 Product Code:
 G-36266000

 ERP Code:
 G-36266000

 Barcode:
 4005176893148

2 Year Warranty, GROHE Long-Life finish, GROHE Water Saving

Features: Dimensions:

**Product** 

(I) 220mm x (w) 120mm x (h) 70mm

Package Weight: 0.65
CAD3D: Download



## **Product Images**



## Flow Chart



MOT







GROHE Water Saving 2 Year Warranty