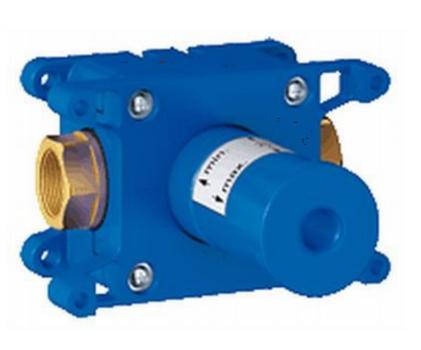

## **Grohe Rapido Rough-in box for single volume control**

Range: Rapido

**Description:** for grid installation of Grohtherm Custom Shower system built-in box with

removable protection cover waterproof membrame base for wall sealing for masonry and drywall installation fixing points for front and back wall body made of DR brass preassembled ceramic headpart 3/4 connection threads

1/2 flow rate: 55.0 l/min. at 3 bar installation depth 70 - 95 mm min.

recommended pressure 1.0 bar

 Product Code:
 G-35028000

 ERP Code:
 G-35028000

 Barcode:
 4005176908316

 Product
 5 Year Warranty

Features:

**Dimensions:** (I) 155mm x (w) 125mm x (h) 85mm

Package Weight: 0.77
CAD3D: Download