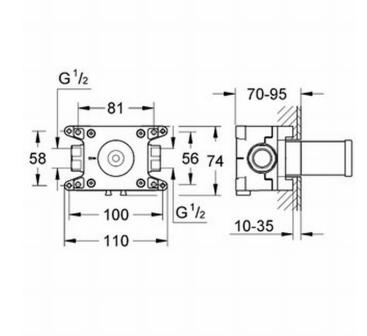

## **Grohe Rapido Rough-in box for single volume control**

Range: Rapido

**Description:** for grid installation of Grohtherm Custom Shower system built-in box with

removable protection cover waterproof membrame base for wall sealing for masonry and drywall installation fixing points for front and back wall body made of DR brass preassembled ceramic headpart 3/4 connection threads

1/2 flow rate: 55.0 l/min. at 3 bar installation depth 70 - 95 mm min.

recommended pressure 1.0 bar

 Product Code:
 G-35028000

 ERP Code:
 G-35028000

 Barcode:
 4005176908316

 Product
 5 Year Warranty

Features:

**Dimensions:** (I) 155mm x (w) 125mm x (h) 85mm

Package Weight: 0.77
CAD3D: Download