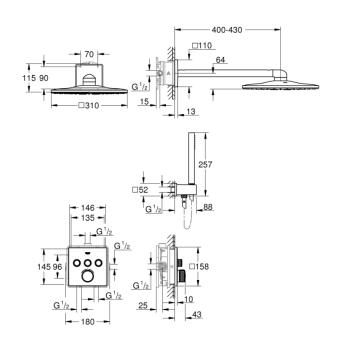

364)

 Product Code:
 G-34706000

 ERP Code:
 G-34706000

 Barcode:
 4005176413797

 Product
 5 Year Warranty

Features:

**Dimensions:** (I) 440mm x (w) 360mm x (h) 400mm

Package Weight: 10.35 CAD3D: Download