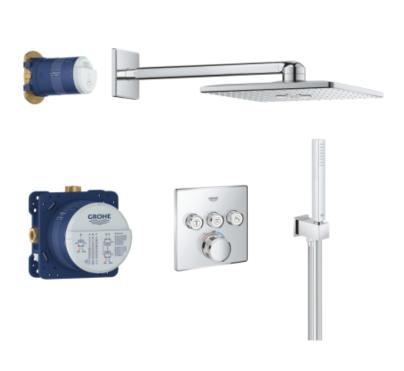

## Grohe Grohtherm SmartControl Perfect shower set with Rainshower SmartActive 310 Cube

Range: Grohtherm SmartControl

**Description:** Grohtherm SmartControl Perfect Shower set – precise control, powerful

performance and a slim, minimal look - Consisting of:, concealed thermostat with 3 valves (29 126), Grohtherm SmartControl set for final installation, GROHE Rapido SmartBox 35 600/35 604, Rainshower SmartActive 310 Cube head shower set (26 479) including head shower with 2 sprays,

horizontal shower arm 400 mm and head shower rough-in (26 483 000), hand shower Euphoria Cube Stick (27 698 000), Euphoria Cube wall union with integrated shower holder (26 370 000), Silverflex shower hose 1.500 mm (28

364)

 Product Code:
 G-34706000

 ERP Code:
 G-34706000

 Barcode:
 4005176413797

 Product
 5 Year Warranty

Features:

**Dimensions:** (I) 440mm x (w) 360mm x (h) 400mm

Package Weight: 10.35 CAD3D: Download