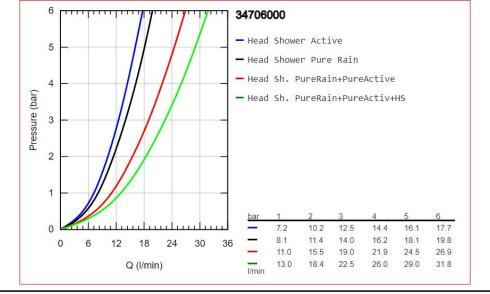

Perfect Shower set – precise control, powerful

performance and a slim, minimal look - Consisting of:, concealed thermostat with 3 valves (29 126), Grohtherm SmartControl set for final installation, GROHE Rapido SmartBox 35 600/35 604, Rainshower SmartActive 310 Cube head shower set (26 479) including head shower with 2 sprays,

horizontal shower arm 400 mm and head shower rough-in (26 483 000), hand shower Euphoria Cube Stick (27 698 000), Euphoria Cube wall union with integrated shower holder (26 370 000), Silverflex shower hose 1.500 mm (28

364)

 Product Code:
 G-34706000

 ERP Code:
 G-34706000

 Barcode:
 4005176413797

 Product
 5 Year Warranty

Features:

**Dimensions:** (I) 440mm x (w) 360mm x (h) 400mm

Package Weight: 10.35 CAD3D: Download



## Product Images





Flow Chart



MOT



5 Year Warranty