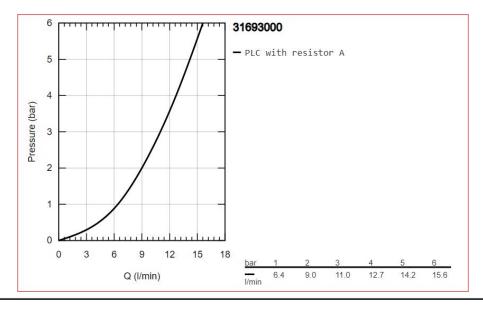

maximum flow rate (at 3 bar): 11 l/min

 Product Code:
 G-31693000

 ERP Code:
 G-31693000

 Barcode:
 4005176530371

20 Year Warranty, GROHE Long-Life finish

Features:

**Product** 

**Dimensions:** (I) 380mm x (w) 305mm x (h) 70mm

## Flow Chart

MOT