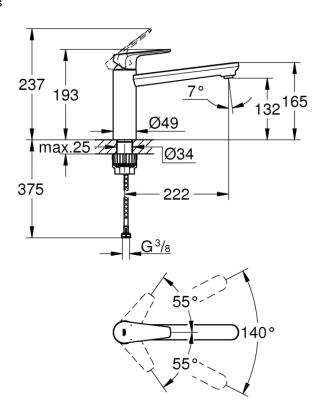

maximum flow rate (at 3 bar): 11 l/min

 Product Code:
 G-31693000

 ERP Code:
 G-31693000

 Barcode:
 4005176530371

20 Year Warranty, GROHE Long-Life finish

Features:

**Product** 

**Dimensions:** (I) 380mm x (w) 305mm x (h) 70mm