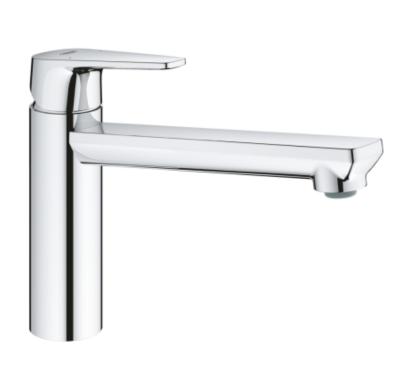

## Grohe BauEdge Single-lever sink mixer 1/2

Range: BauEdge

**Description:** GROHE BauEdge – precision engineering delivering maximum style and

kitchen convenience! - medium spout, monobloc installation, GROHE Long-Life finish, GROHE Long-Life 35 mm ceramic cartridge, Lead and Nickel Free Inner Water Ways, swivel tubular spout, swivel area 140°, mousseur with coin slot for tool free replacement, flexible connection hoses, metal fixation set,

## **Product Images**