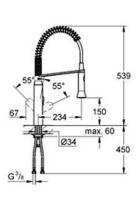

## **Grohe K7 Single-lever sink mixer 1/2**

Range: K7

**Description:** GROHE K7 – SuperSteel tap with professional spray and 360° swivel range

for total kitchen convenience! - monobloc installation, GROHE Long-Life finish, GROHE SilkMove 35 mm ceramic cartridge, professional spray, diverter: mousseur/shower jet, automatic return to mousseur, metal spray, adjustable flow rate limiter, swivel spout, swivel area 140°, protected against backflow, flexible connection hoses, rapid installation system, maximum flow

rate (at 3 bar): 14.5 l/min, min. recommended pressure 1.0 bar

 Product Code:
 G-31379DC0

 ERP Code:
 G-31379DC0

 Barcode:
 4005176938092

GROHE SilkMove, 20 Year Warranty, GROHE Long-Life finish, 10 Years on

Features: coating

**Dimensions:** (I) 775mm x (w) 314mm x (h) 136mm

Package Weight: 5.3

**Product** 

CAD3D: Download