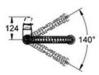

## **Grohe K7 Single-lever sink mixer 1/2**

Range: K7

**Description:** GROHE K7 – SuperSteel tap with professional spray and 360° swivel range

for total kitchen convenience! - monobloc installation, GROHE Long-Life finish, GROHE SilkMove 35 mm ceramic cartridge, professional spray, diverter: mousseur/shower jet, automatic return to mousseur, metal spray, adjustable flow rate limiter, swivel spout, swivel area 140°, protected against backflow, flexible connection hoses, rapid installation system, maximum flow