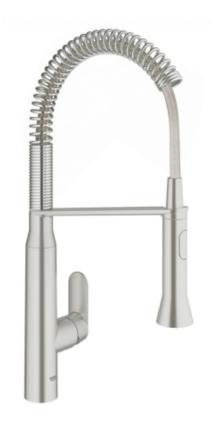

## **Grohe K7 Single-lever sink mixer 1/2**

Range: K7

**Description:** GROHE K7 – SuperSteel tap with professional spray and 360° swivel range

for total kitchen convenience! - monobloc installation, GROHE Long-Life finish, GROHE SilkMove 35 mm ceramic cartridge, professional spray, diverter: mousseur/shower jet, automatic return to mousseur, metal spray, adjustable flow rate limiter, swivel spout, swivel area 140°, protected against backflow, flexible connection hoses, rapid installation system, maximum flow