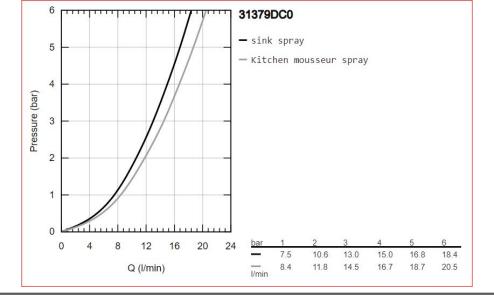

rate (at 3 bar): 14.5 l/min, min. recommended pressure 1.0 bar

 Product Code:
 G-31379DC0

 ERP Code:
 G-31379DC0

 Barcode:
 4005176938092

GROHE SilkMove, 20 Year Warranty, GROHE Long-Life finish, 10 Years on

## Product Images

Flow Chart

MOT