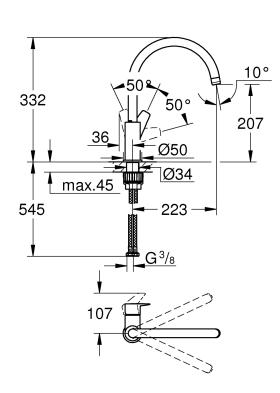

## Grohe New BauEdge Single-lever sink mixer 1/2

Range: New BauEdge

**Description:** GROHE BauEdge single-lever kitchen tap gives you precise operation and

> high functionality with a 360? swivel range and high spout at a competitive price - high spout, monobloc installation, GROHE Long-Life finish, GROHE Long-Life 28 mm ceramic cartridge, Lead and Nickel Free Inner Water Ways, spout with mousseur, swivel tubular spout, swivel area 360°, flexible connection hoses, metal fixation set, maximum flow rate (at 3 bar): 11.5

Package Weight: 1.31 CAD3D:

Download

Flow Chart

MOT