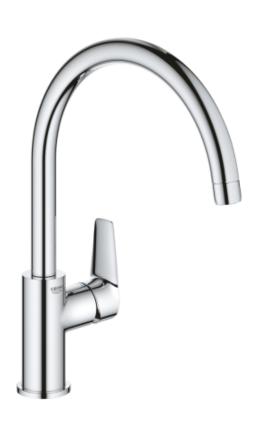

I/min

**Product Code:** G-31367001 **ERP Code:** G-31367001 4005176478512 Barcode:

**Product** 20 Year Warranty, JaswicApproved, GROHE Long-Life finish

Features:

**Dimensions:** (I) 470mm x (w) 260mm x (h) 55mm