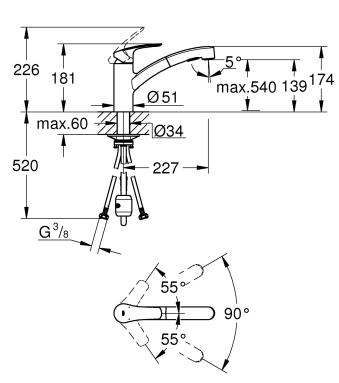

I/min, professional edition

 Product Code:
 G-30305001

 ERP Code:
 G-30305001

 Barcode:
 4005176635465

Product GROHE SilkMove, 20 Year Warranty, GROHE Long-Life finish

Features:

**Dimensions:** (I) 390mm x (w) 325mm x (h) 60mm