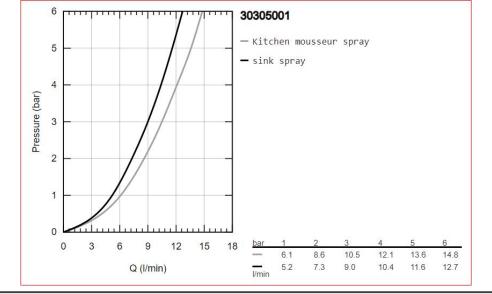

monobloc installation, GROHE Long-Life finish, GROHE SilkMove 35 mm ceramic cartridge, flow strainer, with integrated temperature limiter, pull-out dual spray control - switches between regular flow and spray, diverter: laminar spray/SpeedClean shower jet, automatic return to laminar spray, adjustable flow rate limiter, swivel cast spout, swivel area 90°, Lead and Nickel Free Inner Water Ways, flexible connection hoses 3/8", metal fixation set, protected against backflow, maximum flow rate (at 3 bar): 10.5

## **Product Images**

Flow Chart

MOT

20 Year Warranty

GROHE SilkMove