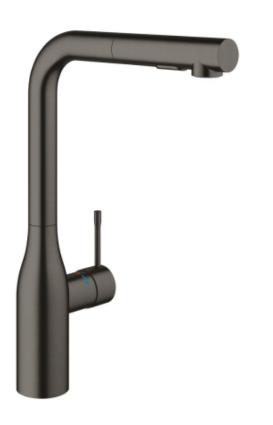

## **Grohe Essence Single-lever sink mixer 1/2**

Range: Essence

Description: high spout single hole installation GROHE StarLight finish GROHE SilkMove

28 mm ceramic cartridge GROHE EasyDock guarantees easy retraction and smooth docking back to the starting position flow straightener pull-out dual spray - switches back and forth between regular flow and spray diverter: laminar spray/SpeedClean shower jet automatic return to laminar spray metal spray swivel tubular spout swivel area 360deg integrated non-return valve protected against backflow flexible connection hoses rapid installation system

integrated temperature limiter min. recommended pressure 1.0 bar

 Product Code:
 G-30270AL0

 ERP Code:
 G-30270AL0

 Barcode:
 4005176427466

GROHE SilkMove, GROHE SpeedClean, 20 Year Warranty

Product Features: