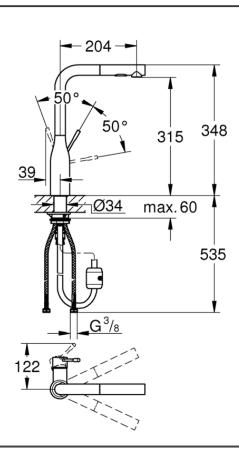

**Dimensions:** (I) 450mm x (w) 315mm x (h) 70mm

Package Weight: 2.7

CAD3D: Download