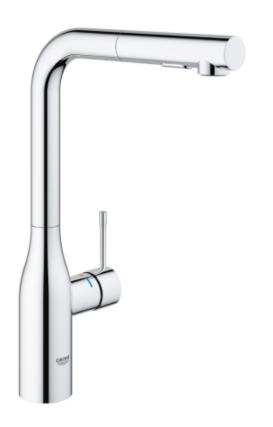

## **Grohe Essence Single-lever sink mixer 1/2**

Range: Essence

**Description:** GROHE Essence kitchen tap – a timeless silhouette in polished chrome finish

meets functional perfection - high spout, monobloc installation, GROHE Long-Life finish, 28 mm ceramic cartridge, with GROHE SilkMove, flow strainer, pull-out dual spray control - switches between regular flow and spray, diverter: laminar spray/SpeedClean shower jet, automatic return to laminar spray, metal spray, swivel tubular spout, swivel area 360°, integrated non-return valve, protected against backflow, flexible connection hoses, metal fixation

set, integrated temperature limiter

 Product Code:
 G-30270000

 ERP Code:
 G-30270000

 Barcode:
 4005176314926

GROHE SilkMove, 20 Year Warranty, GROHE Long-Life finish

Product Features:

**Dimensions:** (I) 450mm x (w) 315mm x (h) 75mm