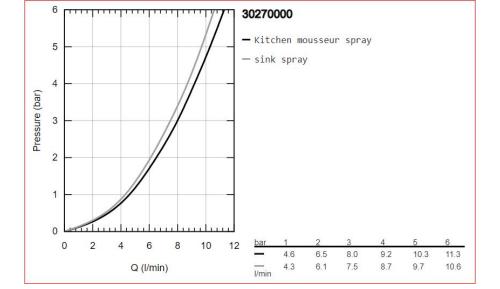

lished chrome finish

meets functional perfection - high spout, monobloc installation, GROHE Long-Life finish, 28 mm ceramic cartridge, with GROHE SilkMove, flow strainer, pull-out dual spray control - switches between regular flow and spray, diverter: laminar spray/SpeedClean shower jet, automatic return to laminar spray, metal spray, swivel tubular spout, swivel area 360°, integrated non-return valve, protected against backflow, flexible connection hoses, metal fixation

set, integrated temperature limiter

 Product Code:
 G-30270000

 ERP Code:
 G-30270000

 Barcode:
 4005176314926

GROHE SilkMove, 20 Year Warranty, GROHE Long-Life finish

Product Features:

**Dimensions:** (I) 450mm x (w) 315mm x (h) 75mm

Package Weight: 2.78

CAD3D: Download

## **Product Images**





Flow Chart





MOT