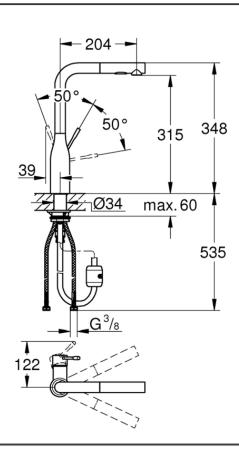

set, integrated temperature limiter

 Product Code:
 G-30270000

 ERP Code:
 G-30270000

 Barcode:
 4005176314926

GROHE SilkMove, 20 Year Warranty, GROHE Long-Life finish

Product Features:

**Dimensions:** (I) 450mm x (w) 315mm x (h) 75mm