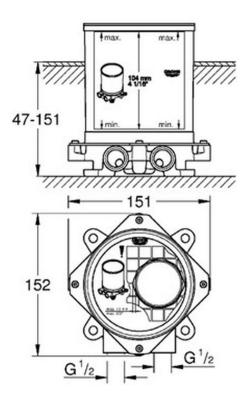

## Grohe Non Rapido Rough-in set 1/2

| Range:          | Non Rapido                                                                                                                                                                                                                                                              |
|-----------------|-------------------------------------------------------------------------------------------------------------------------------------------------------------------------------------------------------------------------------------------------------------------------|
| Description:    | for floor-mounted tub spouts and mixers without finishing trim set installation<br>plate with 360deg horizontal and 3deg vertical adjustment installation depth<br>47-151 mm depth compensation 104 mm two 1/2" female connections<br>(hot/cold supplies) flushing plug |
| Product Code:   | G-29086000                                                                                                                                                                                                                                                              |
| ERP Code:       | G-29086000                                                                                                                                                                                                                                                              |
| Barcode:        | 4005176935497                                                                                                                                                                                                                                                           |
| Product         | 5 Year Warranty                                                                                                                                                                                                                                                         |
| Features:       |                                                                                                                                                                                                                                                                         |
| Dimensions:     | (l) 240mm x (w) 200mm x (h) 190mm                                                                                                                                                                                                                                       |
| Package Weight: | 1.88                                                                                                                                                                                                                                                                    |
| CAD3D:          | Download                                                                                                                                                                                                                                                                |