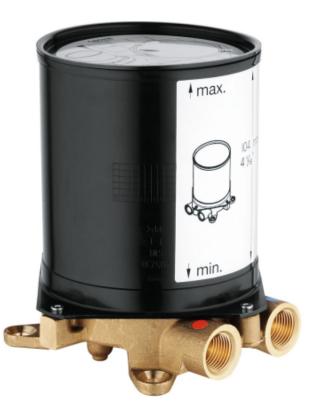

## Grohe Non Rapido Rough-in set 1/2

| Range:          | Non Rapido                                                                                                                                                                                                                                                              |
|-----------------|-------------------------------------------------------------------------------------------------------------------------------------------------------------------------------------------------------------------------------------------------------------------------|
| Description:    | for floor-mounted tub spouts and mixers without finishing trim set installation<br>plate with 360deg horizontal and 3deg vertical adjustment installation depth<br>47-151 mm depth compensation 104 mm two 1/2" female connections<br>(hot/cold supplies) flushing plug |
| Product Code:   | G-29086000                                                                                                                                                                                                                                                              |
| ERP Code:       | G-29086000                                                                                                                                                                                                                                                              |
| Barcode:        | 4005176935497                                                                                                                                                                                                                                                           |
| Product         | 5 Year Warranty                                                                                                                                                                                                                                                         |
| Features:       |                                                                                                                                                                                                                                                                         |
| Dimensions:     | (l) 240mm x (w) 200mm x (h) 190mm                                                                                                                                                                                                                                       |
| Package Weight: | 1.88                                                                                                                                                                                                                                                                    |
| CAD3D:          | Download                                                                                                                                                                                                                                                                |