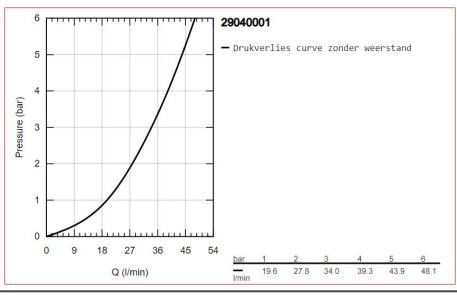

## Grohe BauEdge Single-lever shower mixer 1/2"

Range: BauEdge

**Description:** concealed installation consisting of: set for final installation concealed body

GROHE Longlife 46 mm ceramic cartridge GROHE Long-Life chrome finish adjustable flow rate limiter escutcheon and shaft sealing optional

temperature limiter ref. no. 46 375

 Product Code:
 G-29040001

 ERP Code:
 G-29040001

 Barcode:
 4005176556548

20 Year Warranty, JaswicApproved, GROHE Long-Life finish

Product Features: Dimensions:

(I) 240mm x (w) 195mm x (h) 150mm

Package Weight: 1.15

CAD3D: Download



## **Product Images**





Flow Chart