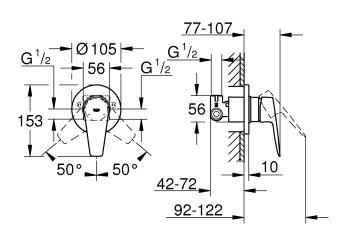

temperature limiter ref. no. 46 375

 Product Code:
 G-29040001

 ERP Code:
 G-29040001

 Barcode:
 4005176556548

20 Year Warranty, JaswicApproved, GROHE Long-Life finish

Product Features: Dimensions:

(I) 240mm x (w) 195mm x (h) 150mm