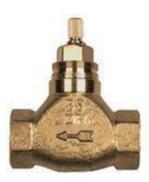

## Grohe Non Rapido Concealed valve

| Range:           | Non Rapido                                                                                                 | CROUE |
|------------------|------------------------------------------------------------------------------------------------------------|-------|
| Description:     | pre-assembled headpart 1/2 threaded union 1/2 installation depth infinitely adjustable 43 - 91 mm DR-brass | GROHE |
| Product Code:    | G-29032000                                                                                                 | Ŭ     |
| ERP Code:        | G-29032000                                                                                                 |       |
| Barcode:         | 4005176845277                                                                                              |       |
| Product Features | : 2 Year Warranty                                                                                          |       |
| Dimensions:      | (I) 130mm x (w) 100mm x (h) 50mm                                                                           |       |
| Package Weight:  | 0.36                                                                                                       |       |
| CAD3D:           | Download                                                                                                   |       |
|                  |                                                                                                            |       |