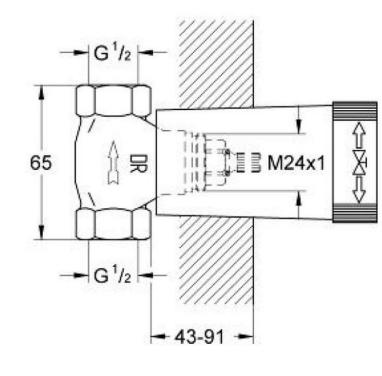

## Grohe Non Rapido Concealed valve

| Range:           | Non Rapido                                                                                                 | CROUE |
|------------------|------------------------------------------------------------------------------------------------------------|-------|
| Description:     | pre-assembled headpart 1/2 threaded union 1/2 installation depth infinitely adjustable 43 - 91 mm DR-brass | GROHE |
| Product Code:    | G-29032000                                                                                                 | Ŭ     |
| ERP Code:        | G-29032000                                                                                                 |       |
| Barcode:         | 4005176845277                                                                                              |       |
| Product Features | : 2 Year Warranty                                                                                          |       |
| Dimensions:      | (I) 130mm x (w) 100mm x (h) 50mm                                                                           |       |
| Package Weight:  | 0.36                                                                                                       |       |
| CAD3D:           | Download                                                                                                   |       |
|                  |                                                                                                            |       |