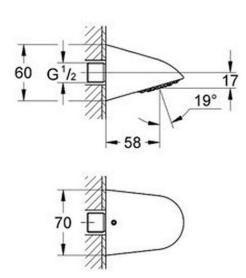

## **Grohe Relexa 70 Sports head shower 1 spray**

Range: Relexa 70

**Description:** low aerosol emission heavy, casted model theft proof connection thread 1/2

projection 58 mm flow limiter 9 l/min. and 12 l/min. GROHE DreamSpray perfect spray pattern GROHE Long-Life chrome finish SpeedClean anti-lime system Inner WaterGuide for a longer life suicide-resisting design pipe union

plug-in for wall connection min. recommended pressure 1.0 bar

 Product Code:
 G-28002000

 ERP Code:
 G-28002000

 Barcode:
 4005176858796

GROHE DreamSpray, 5 Year Warranty, GROHE Long-Life finish

Product Features:

**Dimensions:** (I) 110mm x (w) 65mm x (h) 150mm

Package Weight: 0.65
CAD3D: Download