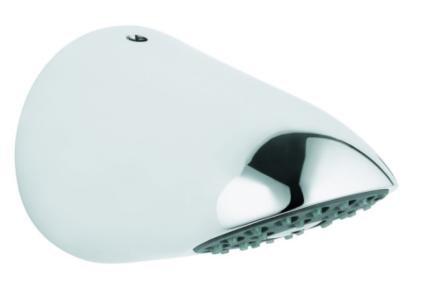

## **Grohe Relexa 70 Sports head shower 1 spray**

Range: Relexa 70

**Description:** low aerosol emission heavy, casted model theft proof connection thread 1/2

projection 58 mm flow limiter 9 l/min. and 12 l/min. GROHE DreamSpray perfect spray pattern GROHE Long-Life chrome finish SpeedClean anti-lime system Inner WaterGuide for a longer life suicide-resisting design pipe union

plug-in for wall connection min. recommended pressure 1.0 bar

 Product Code:
 G-28002000

 ERP Code:
 G-28002000

 Barcode:
 4005176858796

GROHE DreamSpray, 5 Year Warranty, GROHE Long-Life finish

Product Features:

**Dimensions:** (I) 110mm x (w) 65mm x (h) 150mm

Package Weight: 0.65
CAD3D: Download