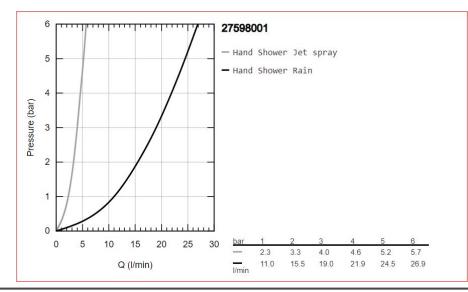

|
| CAD3D:         | Download                                                                                                                                                                                                                                                                                                                                                                                                                                       |



81

Flow Chart







GROHE DreamSpray