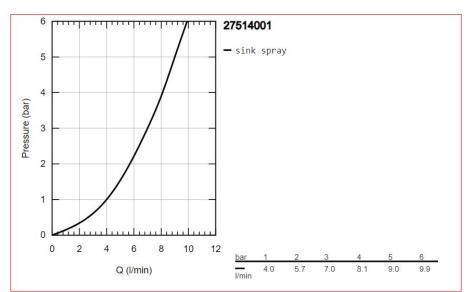

|
| Package Weight       | : 0.91                                                                                                                                                                                                                                                                                                                                                       |
| CAD3D:               | Download                                                                                                                                                                                                                                                                                                                                                     |



Product Images



Flow Chart