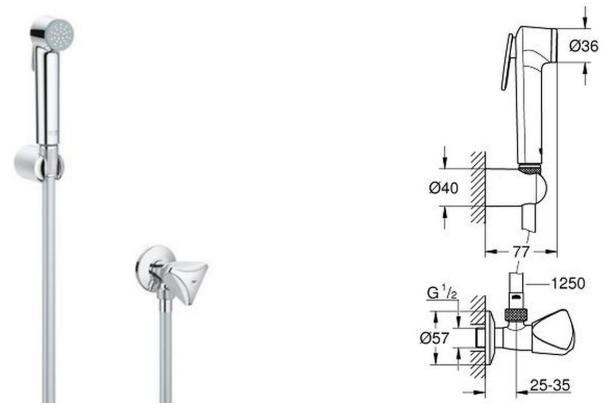

## Grohe Tempesta-F Trigger Spray 30 Wall holder set with angle valve 1 spray

| Range:               | Tempesta-F Trigger Spray 30                                                                                                                                                                                                                                                                                                                                  |
|----------------------|--------------------------------------------------------------------------------------------------------------------------------------------------------------------------------------------------------------------------------------------------------------------------------------------------------------------------------------------------------------|
| Description:         | consisting of: hand shower with trigger control (27 512) wall shower holder<br>(28 605) angle valve 1/2 (22 958) Silverflex Longlife shower hose 1250 mm<br>(26 335) GROHE Long-Life finish SpeedClean anti-lime system Inner<br>WaterGuide for a longer life Twistfree to prevent hose from twisting Please<br>refer to local norms regarding installation. |
| Product Code:        | G-27514001                                                                                                                                                                                                                                                                                                                                                   |
| ERP Code:            | G-27514001                                                                                                                                                                                                                                                                                                                                                   |
| Barcode:             | 4005176333910                                                                                                                                                                                                                                                                                                                                                |
| Product<br>Features: | 5 Year Warranty, GROHE Long-Life finish, GROHE Water Saving                                                                                                                                                                                                                                                                                                  |
| Dimensions:          | (l) 230mm x (w) 210mm x (h) 92mm                                                                                                                                                                                                                                                                                                                             |
| Package Weight       | : 0.91                                                                                                                                                                                                                                                                                                                                                       |
| CAD3D:               | Download                                                                                                                                                                                                                                                                                                                                                     |