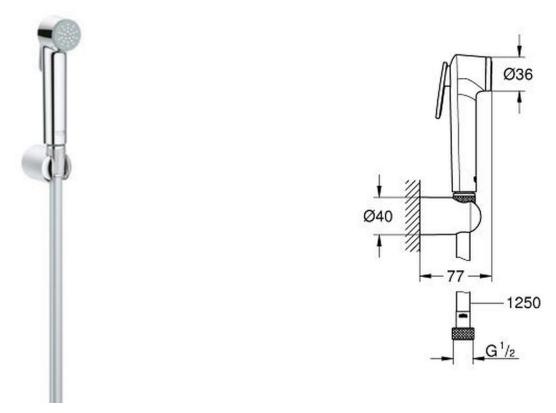

## Grohe Tempesta-F Trigger Spray 30 Wall holder set 1 spray

HE

| Range:<br>Description: | Tempesta-F Trigger Spray 30<br>consisting of: hand shower with trigger control (27 512) wall shower holder<br>(28 605) Silverflex Longlife shower hose 1250 mm (26 335) GROHE Long-<br>Life chrome finish SpeedClean anti-lime system Inner WaterGuide for a<br>longer life Twistfree to prevent hose from twisting Please refer to local norms<br>regarding installation. |
|------------------------|----------------------------------------------------------------------------------------------------------------------------------------------------------------------------------------------------------------------------------------------------------------------------------------------------------------------------------------------------------------------------|
| Product Code:          | G-27513001                                                                                                                                                                                                                                                                                                                                                                 |
| ERP Code:              | G-27513001                                                                                                                                                                                                                                                                                                                                                                 |
| Barcode:               | 4005176333842                                                                                                                                                                                                                                                                                                                                                              |
| Product<br>Features:   | 5 Year Warranty, GROHE Long-Life finish                                                                                                                                                                                                                                                                                                                                    |
| Dimensions:            | (I) 200mm x (w) 225mm x (h) 45mm                                                                                                                                                                                                                                                                                                                                           |
| Package Weight: 0.45   |                                                                                                                                                                                                                                                                                                                                                                            |
| CAD3D:                 | Download                                                                                                                                                                                                                                                                                                                                                                   |