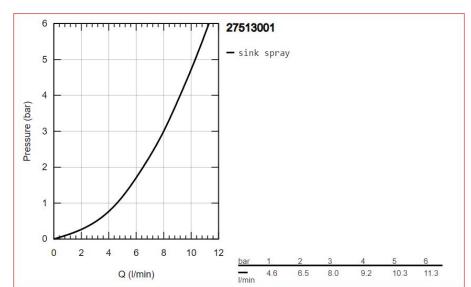

## Grohe Tempesta-F Trigger Spray 30 Wall holder set 1 spray

HE

| Range:<br>Description: | Tempesta-F Trigger Spray 30<br>consisting of: hand shower with trigger control (27 512) wall shower holder<br>(28 605) Silverflex Longlife shower hose 1250 mm (26 335) GROHE Long-<br>Life chrome finish SpeedClean anti-lime system Inner WaterGuide for a<br>longer life Twistfree to prevent hose from twisting Please refer to local norms<br>regarding installation. |
|------------------------|----------------------------------------------------------------------------------------------------------------------------------------------------------------------------------------------------------------------------------------------------------------------------------------------------------------------------------------------------------------------------|
| Product Code:          | G-27513001                                                                                                                                                                                                                                                                                                                                                                 |
| ERP Code:              | G-27513001                                                                                                                                                                                                                                                                                                                                                                 |
| Barcode:               | 4005176333842                                                                                                                                                                                                                                                                                                                                                              |
| Product<br>Features:   | 5 Year Warranty, GROHE Long-Life finish                                                                                                                                                                                                                                                                                                                                    |
| Dimensions:            | (I) 200mm x (w) 225mm x (h) 45mm                                                                                                                                                                                                                                                                                                                                           |
| Package Weight: 0.45   |                                                                                                                                                                                                                                                                                                                                                                            |
| CAD3D:                 | Download                                                                                                                                                                                                                                                                                                                                                                   |