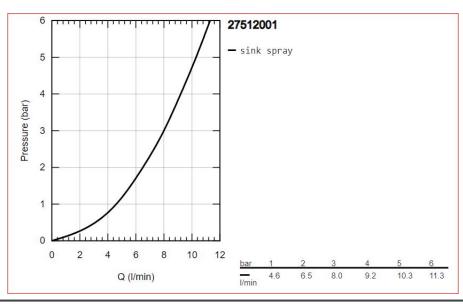

## **Grohe Tempesta-F Trigger Spray 30 Hand shower 1 spray**

Range: Tempesta-F Trigger Spray 30

**Description:** with trigger control GROHE Long-Life chrome finish SpeedClean anti-lime

system Inner WaterGuide for a longer life universal mounting system, fitting all standard shower hoses Please refer to local norms regarding installation.

**Product Code:** G-27512001 **ERP Code:** G-27512001

**Product** 5 Year Warranty, GROHE Long-Life finish

Features:

Barcode:

**Dimensions:** (I) 193mm x (w) 94mm x (h) 44mm

4005176333804

Package Weight: 0.13
CAD3D: Download



## **Product Images**





## Flow Chart