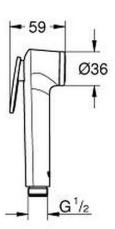

**Product Code:** G-27512001 **ERP Code:** G-27512001

**Product** 5 Year Warranty, GROHE Long-Life finish

Features:

Barcode:

**Dimensions:** (I) 193mm x (w) 94mm x (h) 44mm

4005176333804

Package Weight: 0.13
CAD3D: Download