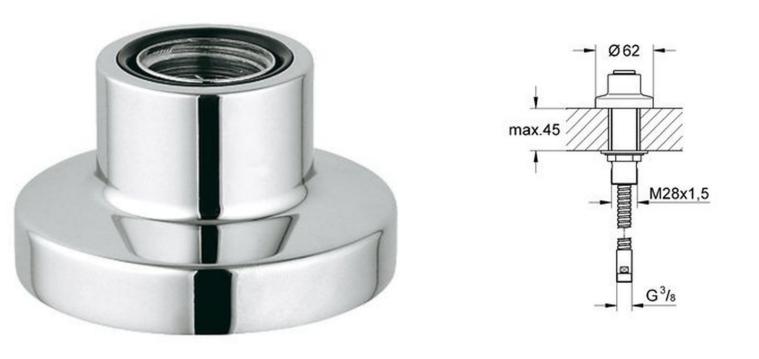

## Grohe Grohe Lead-through for pull-out showers

| Range:<br>Description: | Grohe<br>for bath rim installation and under tiled surround lead-through for shower<br>hose shower hose 1/2 x 3/8, 2000 mm (28 158 000) The lead-through can be<br>combined with all hand showers! GROHE Long-Life chrome finish |
|------------------------|----------------------------------------------------------------------------------------------------------------------------------------------------------------------------------------------------------------------------------|
| Product Code:          | G-27151000                                                                                                                                                                                                                       |
| ERP Code:              | G-27151000                                                                                                                                                                                                                       |
| Barcode:               | 4005176837012                                                                                                                                                                                                                    |
| Product<br>Features:   | 5 Year Warranty, GROHE Long-Life finish                                                                                                                                                                                          |
| Dimensions:            | (I) 210mm x (w) 180mm x (h) 90mm                                                                                                                                                                                                 |
| Package Weight: 0.76   |                                                                                                                                                                                                                                  |
| CAD3D:                 | Download                                                                                                                                                                                                                         |