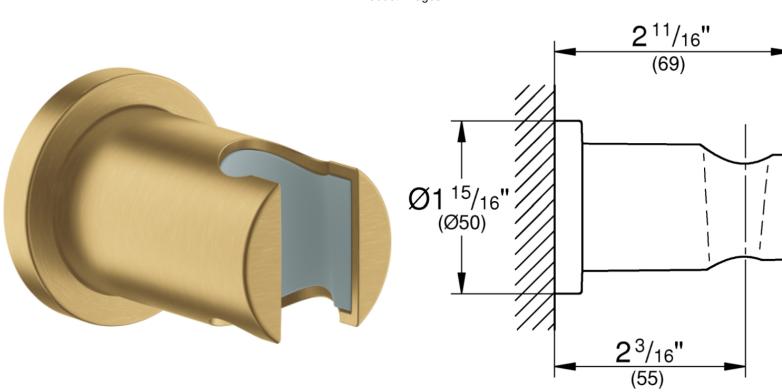

## Grohe Rainshower Wall hand shower holder

Range: Rainshower

**Description:** GROHE's Rainshower wall holder in Brushed Cool Sunrise has a circular

escutcheon that adds instant designer style to any bathroom. This easy-to-fit and stylish wall holder is the perfect finishing touch for anyone who wants to create a seamless bathroom design. The GROHE StarLight coating is exceptionally durable and will keep its good looks for years to come. It will look particularly good with the GROHE Euphoria Cosmopolitan Stick hand shower (27400GN0), the GROHE Rainshower Shower outlet (27057GN0) and GROHE Silverflex shower hoses (28388GN0 & 28362GN0). So check out our new Brushed Cool Sunrise bath collection for a truly sophisticated and

stylish modern bathroom design!

 Product Code:
 G-27074GN0

 ERP Code:
 G-27074GN0

 Barcode:
 4005176427084

**Product** 5 Year Warranty, GROHE Long-Life finish

Features:

**Dimensions:** (I) 75mm x (w) 75mm x (h) 70mm