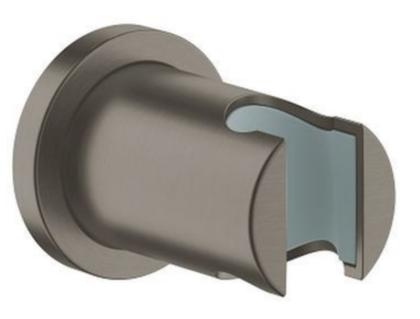

## Grohe Rainshower Wall hand shower holder

Range: Rainshower

**Description:** GROHE's Rainshower wall holder in Brushed Hard Graphite has a circular

> escutcheon that adds instant designer style to any bathroom. This easy-to-fit and stylish wall holder is the perfect finishing touch for anyone who wants to create a seamless bathroom design. The GROHE StarLight coating is exceptionally durable and will keep its good looks for years to come. It will look particularly good with the GROHE Euphoria Cosmopolitan Stick hand shower (27400AL0), the GROHE Rainshower Shower outlet (27057AL0) and GROHE Silverflex shower hoses (28388AL0 & 28362AL0). So check out our new Brushed Hard Graphite bath collection for a truly sophisticated and

stylish modern bathroom design!

**Product Code:** G-27074AL0 **ERP Code:** G-27074AL0 Barcode: 4005176339004

**Product** 5 Year Warranty, GROHE Long-Life finish

Features: Dimensions:

(l) 75mm x (w) 80mm x (h) 80mm