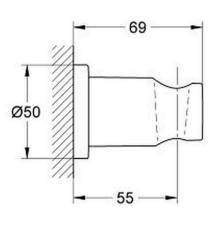

stylish modern bathroom design!

**Product Code:** G-27074AL0 **ERP Code:** G-27074AL0 Barcode: 4005176339004

**Product** 5 Year Warranty, GROHE Long-Life finish

Features: Dimensions:

(l) 75mm x (w) 80mm x (h) 80mm