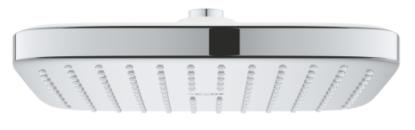

## Grohe Tempesta 250 Cube Head shower 1 spray

| Range:               | Tempesta 250 Cube                                                                                                                                                                                                                                                                                                                                                 |
|----------------------|-------------------------------------------------------------------------------------------------------------------------------------------------------------------------------------------------------------------------------------------------------------------------------------------------------------------------------------------------------------------|
| Description:         | Rain 250 mm x 250 mm head shower with white rear cover ball joint with<br>turning angle 10deg connection thread 1/2 GROHE Water-Saving 9.5 I/min<br>flow limiter GROHE DreamSpray perfect spray pattern GROHE Long-Life<br>chrome finish SpeedClean anti-lime system Inner WaterGuide for a longer<br>life suitable for instantaneous heater professional edition |
| Product Code:        | G-26685000                                                                                                                                                                                                                                                                                                                                                        |
| ERP Code:            | G-26685000                                                                                                                                                                                                                                                                                                                                                        |
| Barcode:             | 4005176580727                                                                                                                                                                                                                                                                                                                                                     |
| Product<br>Features: | GROHE DreamSpray, 5 Year Warranty, GROHE Long-Life finish, GROHE<br>Water Saving                                                                                                                                                                                                                                                                                  |
| Dimensions:          | (I) 310mm x (w) 300mm x (h) 95mm                                                                                                                                                                                                                                                                                                                                  |
| Package Weight: 1.4  |                                                                                                                                                                                                                                                                                                                                                                   |
| CAD3D:               | Download                                                                                                                                                                                                                                                                                                                                                          |
|                      |                                                                                                                                                                                                                                                                                                                                                                   |