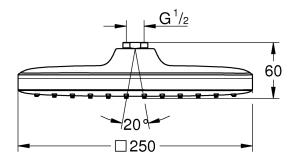

## Grohe Tempesta 250 Cube Head shower 1 spray

| Range:               | Tempesta 250 Cube                                                                                                                                                                                                                                                                                                                                                 |
|----------------------|-------------------------------------------------------------------------------------------------------------------------------------------------------------------------------------------------------------------------------------------------------------------------------------------------------------------------------------------------------------------|
| Description:         | Rain 250 mm x 250 mm head shower with white rear cover ball joint with<br>turning angle 10deg connection thread 1/2 GROHE Water-Saving 9.5 I/min<br>flow limiter GROHE DreamSpray perfect spray pattern GROHE Long-Life<br>chrome finish SpeedClean anti-lime system Inner WaterGuide for a longer<br>life suitable for instantaneous heater professional edition |
| Product Code:        | G-26685000                                                                                                                                                                                                                                                                                                                                                        |
| ERP Code:            | G-26685000                                                                                                                                                                                                                                                                                                                                                        |
| Barcode:             | 4005176580727                                                                                                                                                                                                                                                                                                                                                     |
| Product<br>Features: | GROHE DreamSpray, 5 Year Warranty, GROHE Long-Life finish, GROHE<br>Water Saving                                                                                                                                                                                                                                                                                  |
| Dimensions:          | (I) 310mm x (w) 300mm x (h) 95mm                                                                                                                                                                                                                                                                                                                                  |
| Package Weight: 1.4  |                                                                                                                                                                                                                                                                                                                                                                   |
| CAD3D:               | Download                                                                                                                                                                                                                                                                                                                                                          |
|                      |                                                                                                                                                                                                                                                                                                                                                                   |