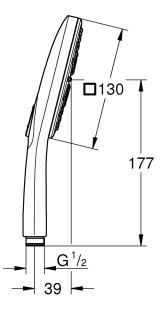

## Grohe Rainshower SmartActive 130 Cube Hand shower 3 sprays

| Range:               | Rainshower SmartActive 130 Cube                                                                                                                                                                                                                                                                                                                                                                                                                                                                                           |
|----------------------|---------------------------------------------------------------------------------------------------------------------------------------------------------------------------------------------------------------------------------------------------------------------------------------------------------------------------------------------------------------------------------------------------------------------------------------------------------------------------------------------------------------------------|
| Description:         | spray plate chrome GROHE Rain including DripStop, Jet including<br>DripStop, ActiveMassage GROHE Water-Saving 9.5 l/min flow limiter<br>GROHE DreamSpray perfect spray pattern GROHE SmartTip showering<br>spray selection via push of a ring GROHE RainStart - hand shower starts<br>always with Rain spray pattern GROHE Long-Life chrome finish<br>SpeedClean anti-lime system Inner WaterGuide for a longer life universal<br>mounting system, fitting all standard shower hoses suitable for<br>instantaneous heater |
| Product Code:        | G-26582000                                                                                                                                                                                                                                                                                                                                                                                                                                                                                                                |
| ERP Code:            | G-26582000                                                                                                                                                                                                                                                                                                                                                                                                                                                                                                                |
| Barcode:             | 4005176486258                                                                                                                                                                                                                                                                                                                                                                                                                                                                                                             |
| Product<br>Features: | GROHE DreamSpray, 5 Year Warranty, GROHE Long-Life finish, GROHE<br>Water Saving                                                                                                                                                                                                                                                                                                                                                                                                                                          |
| Dimensions:          | (l) 250mm x (w) 140mm x (h) 45mm                                                                                                                                                                                                                                                                                                                                                                                                                                                                                          |
| Package Weight       | : 0.36                                                                                                                                                                                                                                                                                                                                                                                                                                                                                                                    |
| CAD3D:               | Download                                                                                                                                                                                                                                                                                                                                                                                                                                                                                                                  |