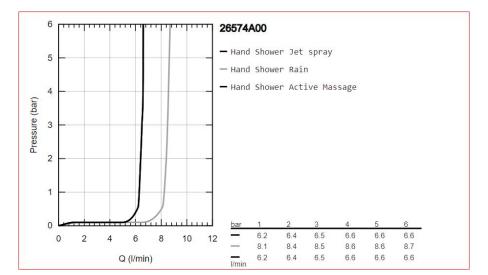

shower offers more

space and more style - spray plate hard graphite, spray patterns: Rain, Jet, ActiveMassage, maximum flow rate (at 3 bar): 8.5 l/min, GROHE Water Saving - Less water, perfect flow, GROHE DreamSpray perfect spray pattern, GROHE SmartTip showering spray selection via push of a ring, GROHE Long-Life finish, SpeedClean anti-limescale system, Inner WaterGuide for a longer life, Universal Mounting System. Fits all , standard shower hoses,

suitable for instantaneous heater

 Product Code:
 G-26574A00

 ERP Code:
 G-26574A00

 Barcode:
 4005176558450

Product GROHE DreamSpray, 5 Year Warranty, GROHE Long-Life finish, GROHE

Features: Water Saving

**Dimensions:** (I) 251mm x (w) 132mm x (h) 45mm

Package Weight: 0.34
CAD3D: Download



## **Product Images**





## Flow Chart



MOT











ty GROHE DreamSpray GROHE Water Saving