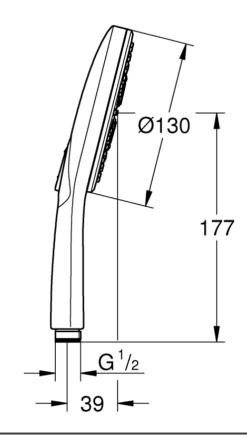

suitable for instantaneous heater

 Product Code:
 G-26574A00

 ERP Code:
 G-26574A00

 Barcode:
 4005176558450

Product GROHE DreamSpray, 5 Year Warranty, GROHE Long-Life finish, GROHE

Features: Water Saving

**Dimensions:** (I) 251mm x (w) 132mm x (h) 45mm