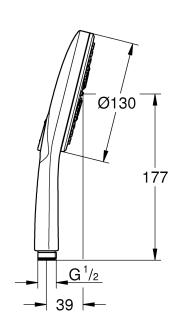

 Product Code:
 G-26574000

 ERP Code:
 G-26574000

 Barcode:
 4005176485916

Product GROHE DreamSpray, 5 Year Warranty, GROHE Long-Life finish, GROHE

Features: Water Saving

**Dimensions:** (I) 285mm x (w) 135mm x (h) 45mm