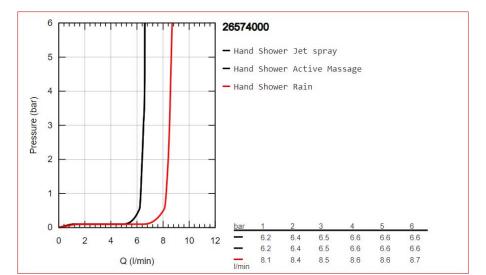

spray plate chrome GROHE Rain including DripStop, Jet including

DripStop, ActiveMassage GROHE Water-Saving 9.5 I/min flow limiter GROHE DreamSpray perfect spray pattern GROHE SmartTip showering spray selection via push of a ring GROHE RainStart - hand shower starts

always with Rain spray pattern GROHE Long-Life chrome finish

SpeedClean anti-lime system Inner WaterGuide for a longer life universal

mounting system, fitting all standard shower hoses suitable for

instantaneous heater

 Product Code:
 G-26574000

 ERP Code:
 G-26574000

 Barcode:
 4005176485916

Product GROHE DreamSpray, 5 Year Warranty, GROHE Long-Life finish, GROHE

Features: Water Saving

**Dimensions:** (I) 285mm x (w) 135mm x (h) 45mm

Package Weight: 0.34
CAD3D: Download



## **Product Images**





## Flow Chart



MOT











ty GROHE DreamSpray GROHE Water Saving