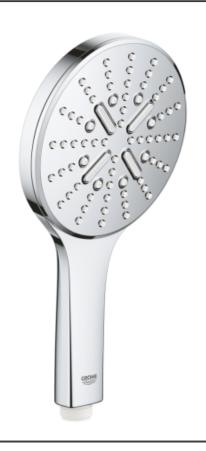

## **Grohe Rainshower SmartActive 130 Hand shower 3 sprays**

Range: Rainshower SmartActive 130

**Description:** spray plate chrome GROHE Rain including DripStop, Jet including

DripStop, ActiveMassage GROHE Water-Saving 9.5 I/min flow limiter GROHE DreamSpray perfect spray pattern GROHE SmartTip showering spray selection via push of a ring GROHE RainStart - hand shower starts

always with Rain spray pattern GROHE Long-Life chrome finish

SpeedClean anti-lime system Inner WaterGuide for a longer life universal

mounting system, fitting all standard shower hoses suitable for

instantaneous heater

## **Product Images**