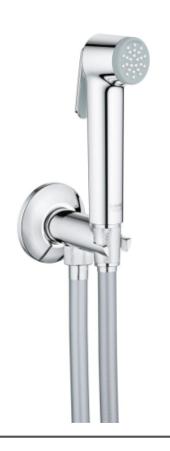

## Grohe Tempesta-F Trigger Spray 30 Wall holder set with self-closing angle valve, 1 spray

Range: Tempesta-F Trigger Spray 30

**Description:** consisting of: hand shower with trigger control (27 512) valve with integrated

shower holder (26 333) Silverflex Longlife shower hose 1000 mm (26 334) GROHE Long-Life chrome finish SpeedClean anti-lime system Inner WaterGuide for a longer life Twistfree to prevent hose from twisting Please

## **Product Images**