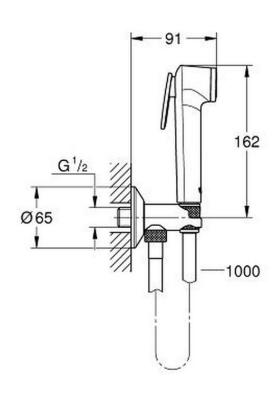

## Grohe Tempesta-F Trigger Spray 30 Wall holder set with self-closing angle valve, 1 spray

Range: Tempesta-F Trigger Spray 30

**Description:** consisting of: hand shower with trigger control (27 512) valve with integrated

shower holder (26 333) Silverflex Longlife shower hose 1000 mm (26 334) GROHE Long-Life chrome finish SpeedClean anti-lime system Inner WaterGuide for a longer life Twistfree to prevent hose from twisting Please

refer to local norms regarding installation.

 Product Code:
 G-26358000

 ERP Code:
 G-26358000

 Barcode:
 4005176333941

5 Year Warranty, GROHE Long-Life finish, GROHE Water Saving

Product Features: Dimensions:

(I) 240mm x (w) 210mm x (h) 92mm

Package Weight: 0.68
CAD3D: Download



## **Product Images**





## Flow Chart