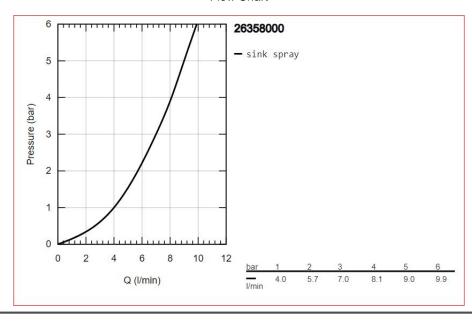

## Grohe Tempesta-F Trigger Spray 30 Wall holder set with self-closing angle valve, 1 spray

Range: Tempesta-F Trigger Spray 30

**Description:** consisting of: hand shower with trigger control (27 512) valve with integrated

shower holder (26 333) Silverflex Longlife shower hose 1000 mm (26 334) GROHE Long-Life chrome finish SpeedClean anti-lime system Inner WaterGuide for a longer life Twistfree to prevent hose from twisting Please

refer to local norms regarding installation.

 Product Code:
 G-26358000

 ERP Code:
 G-26358000

 Barcode:
 4005176333941

5 Year Warranty, GROHE Long-Life finish, GROHE Water Saving

Product Features: Dimensions:

(I) 240mm x (w) 210mm x (h) 92mm

Package Weight: 0.68
CAD3D: Download



## **Product Images**





## Flow Chart