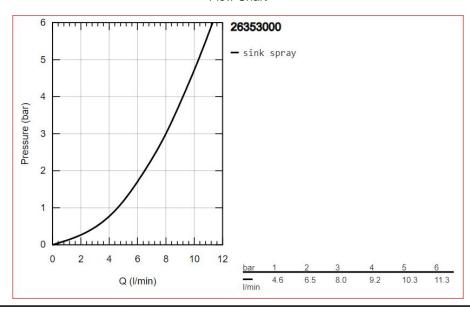

## Grohe Tempesta-F Trigger Spray 30 Wall holder set 1 spray

Range: Tempesta-F Trigger Spray 30

**Description:** consisting of: hand shower with trigger control (27 512) wall shower holder

(28 605) Silverflex Longlife shower hose 1500 mm (26 346) GROHE Long-Life chrome finish SpeedClean anti-lime system Inner WaterGuide for a longer life Twistfree to prevent hose from twisting Please refer to local norms

regarding installation.

 Product Code:
 G-26353000

 ERP Code:
 G-26353000

 Barcode:
 4005176333866

5 Year Warranty, GROHE Long-Life finish

Product Features: Dimensions:

(I) 200mm x (w) 45mm x (h) 225mm

Package Weight: 0.49
CAD3D: Download



## **Product Images**





## Flow Chart