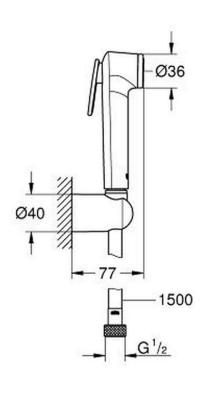

## Grohe Tempesta-F Trigger Spray 30 Wall holder set 1 spray

Range: Tempesta-F Trigger Spray 30

**Description:** consisting of: hand shower with trigger control (27 512) wall shower holder

(28 605) Silverflex Longlife shower hose 1500 mm (26 346) GROHE Long-Life chrome finish SpeedClean anti-lime system Inner WaterGuide for a longer life Twistfree to prevent hose from twisting Please refer to local norms

regarding installation.

 Product Code:
 G-26353000

 ERP Code:
 G-26353000

 Barcode:
 4005176333866

5 Year Warranty, GROHE Long-Life finish

Product Features: Dimensions:

(I) 200mm x (w) 45mm x (h) 225mm

Package Weight: 0.49
CAD3D: Download