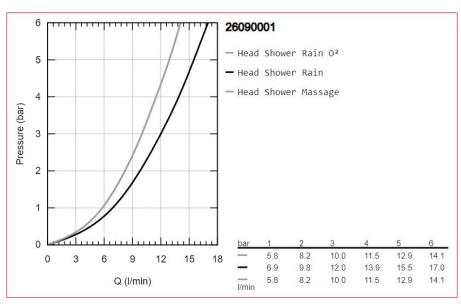

## **Grohe Tempesta Cosmopolitan 100 Head shower set 3 sprays**

Range: Tempesta Cosmopolitan 100

**Description:** GROHE Rain O<sup>2</sup>, Rain, Massage ball joint 15deg rotatable shower arm with

connection thread 1/2 escutcheon GROHE DreamSpray perfect spray pattern

GROHE Long-Life chrome finish SpeedClean anti-lime system Inner

WaterGuide for a longer life suitable for instantaneous heater

 Product Code:
 G-26090001

 ERP Code:
 G-26090001

 Barcode:
 4005176443992

GROHE DreamSpray, 5 Year Warranty, GROHE Long-Life finish

Features: Dimensions:

**Product** 

(I) 150mm x (w) 100mm x (h) 115mm

Package Weight: 0.49

CAD3D: Download

## -Lite finish



## Product Images





Flow Chart