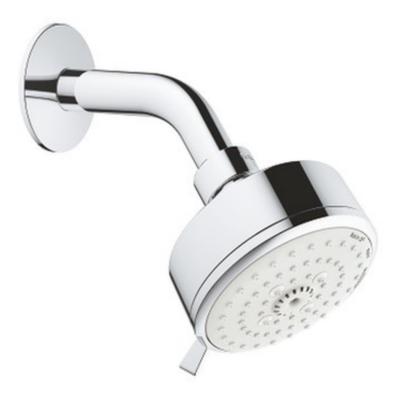

## **Grohe Tempesta Cosmopolitan 100 Head shower set 3 sprays**

Range: Tempesta Cosmopolitan 100

**Description:** GROHE Rain O<sup>2</sup>, Rain, Massage ball joint 15deg rotatable shower arm with

connection thread 1/2 escutcheon GROHE DreamSpray perfect spray pattern

GROHE Long-Life chrome finish SpeedClean anti-lime system Inner

WaterGuide for a longer life suitable for instantaneous heater

 Product Code:
 G-26090001

 ERP Code:
 G-26090001

 Barcode:
 4005176443992

GROHE DreamSpray, 5 Year Warranty, GROHE Long-Life finish