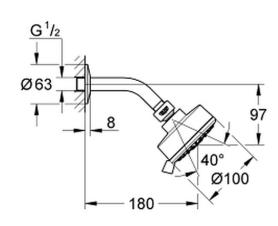

Features: Dimensions:

**Product** 

(I) 150mm x (w) 100mm x (h) 115mm

Package Weight: 0.49

CAD3D: Download