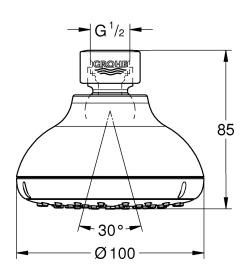

suitable for instantaneous heater

 Product Code:
 G-26050001

 ERP Code:
 G-26050001

 Barcode:
 4005176444166

GROHE DreamSpray, 5 Year Warranty, GROHE Long-Life finish, GROHE

Features: Water Saving

**Dimensions:** (I) 105mm x (w) 105mm x (h) 90mm