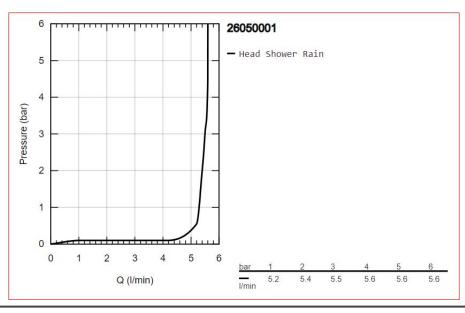

## **Grohe Tempesta Head shower 1 spray**

Range: Tempesta

**Description:** Rain ball joint 15deg rotatable GROHE Water-Saving 5.7 I/min flow limiter

GROHE DreamSpray perfect spray pattern GROHE Long-Life chrome finish SpeedClean anti-lime system Inner WaterGuide for a longer life

suitable for instantaneous heater

 Product Code:
 G-26050001

 ERP Code:
 G-26050001

 Barcode:
 4005176444166

GROHE DreamSpray, 5 Year Warranty, GROHE Long-Life finish, GROHE

Features: Water Saving

**Dimensions:** (I) 105mm x (w) 105mm x (h) 90mm

Package Weight: 0.33

**Product** 

CAD3D: Download

## GROHE

## **Product Images**





Flow Chart





5 Year Warranty