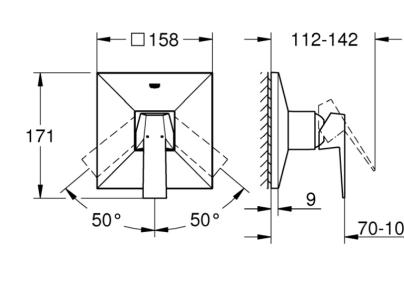

## **Grohe Allure Brilliant Single-lever shower mixer**

Range: Allure Brilliant

**Description:** set for final installation for GROHE Rapido SmartBox (35 600/35 604)

GROHE SilkMove 46 mm ceramic cartridge GROHE Long-Life chrome finish GROHE FastFixation escutcheon with covered shaft sealing and covered fixing metal escutcheon, retroactively 6deg adjustable flow performance:

outlet B or C = 30 l/min without roughing-in set

 Product Code:
 G-24071000

 ERP Code:
 G-24071000

 Barcode:
 4005176465901

GROHE SilkMove, 20 Year Warranty, GROHE Long-Life finish

Product Features: Dimensions:

(I) 200mm x (w) 180mm x (h) 243mm

Package Weight: 1.77
CAD3D: Download



## **Product Images**





Flow Chart