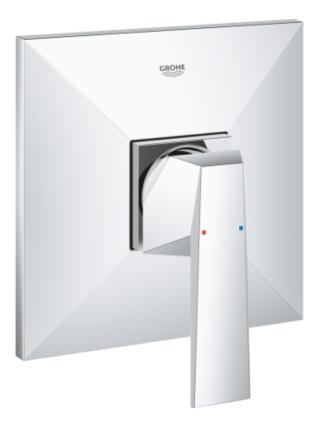

## **Grohe Allure Brilliant Single-lever shower mixer**

Range: Allure Brilliant

**Description:** set for final installation for GROHE Rapido SmartBox (35 600/35 604)

GROHE SilkMove 46 mm ceramic cartridge GROHE Long-Life chrome finish GROHE FastFixation escutcheon with covered shaft sealing and covered fixing metal escutcheon, retroactively 6deg adjustable flow performance:

## **Product Images**

Flow Chart