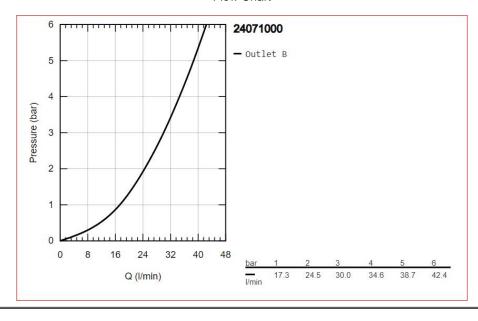

outlet B or C = 30 l/min without roughing-in set

 Product Code:
 G-24071000

 ERP Code:
 G-24071000

 Barcode:
 4005176465901

GROHE SilkMove, 20 Year Warranty, GROHE Long-Life finish

Product Features: Dimensions:

## **Product Images**

Flow Chart