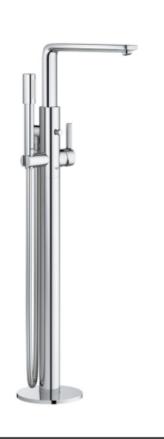

e Single-lever bath mixer 1/2 floor mounted

Range: Lineare

**Description:** set for final installation for 45 984 without roughing-in set GROHE SilkMove

> 35 mm ceramic cartridge with temperature limiter GROHE Long-Life chrome finish automatic diverter: bath/shower spout with mousseur projection 271 mm integrated non-return valve in the shower outlet 1/2 with shower holder hand shower Sena Stick (26 465) Silverflex shower hose 1250 mm 1/2 x 1/2 (28

362) protected against backflow min. recommended pressure 1.0 bar

**Product Code:** G-23792001 **ERP Code:** G-23792001 4005176409257 Barcode:

GROHE SilkMove, 20 Year Warranty, GROHE Long-Life finish

Features:

**Product** 

**Dimensions:** (I) 910mm x (w) 250mm x (h) 230mm

Package Weight: 12.68 Download CAD3D:



## **Product Images**





## Flow Chart



MOT







20 Year Warranty