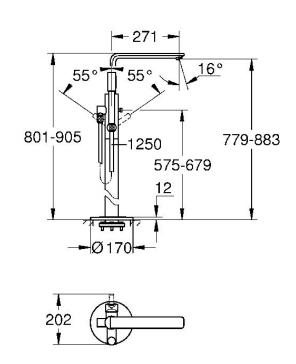

**Product** 

**Dimensions:** (I) 910mm x (w) 250mm x (h) 230mm

Package Weight: 12.68 Download CAD3D: