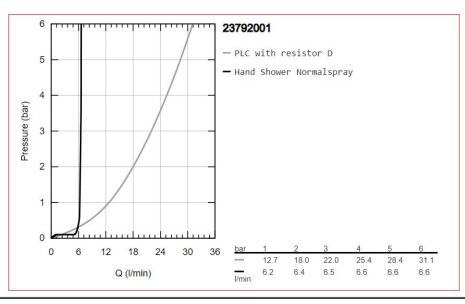

mixer 1/2 floor mounted

Range: Lineare

**Description:** set for final installation for 45 984 without roughing-in set GROHE SilkMove

> 35 mm ceramic cartridge with temperature limiter GROHE Long-Life chrome finish automatic diverter: bath/shower spout with mousseur projection 271 mm integrated non-return valve in the shower outlet 1/2 with shower holder hand shower Sena Stick (26 465) Silverflex shower hose 1250 mm 1/2 x 1/2 (28

362) protected against backflow min. recommended pressure 1.0 bar

**Product Code:** G-23792001 **ERP Code:** G-23792001 4005176409257 Barcode:

GROHE SilkMove, 20 Year Warranty, GROHE Long-Life finish

Features:

**Product** 

**Dimensions:** (I) 910mm x (w) 250mm x (h) 230mm

Package Weight: 12.68 Download CAD3D:



## **Product Images**





## Flow Chart



MOT







20 Year Warranty