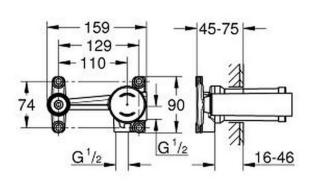

the concealed body, with sealing sleeve

 Product Code:
 G-23571000

 ERP Code:
 G-23571000

 Barcode:
 4005176334276

Product GROHE SilkMove, 5 Year Warranty

Features:

**Dimensions:** (I) 230mm x (w) 190mm x (h) 145mm