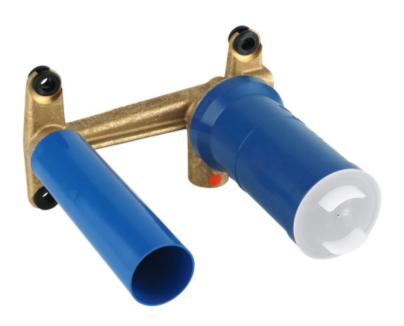

## Grohe Non Rapido Single-lever mixer 1/2, universal concealed body

Range: Non Rapido

**Description:** for 2 hole basin mixer, wall installation, without finishing trim set, GROHE

SilkMove 35 mm ceramic cartridge, adjustable flow rate limiter, with temperature limiter, spout can be positioned on the right or left, DR-brass, installation device, allows for waterproofing of wall construction surrounding

the concealed body, with sealing sleeve

 Product Code:
 G-23571000

 ERP Code:
 G-23571000

 Barcode:
 4005176334276

Product GROHE SilkMove, 5 Year Warranty

Features:

**Dimensions:** (I) 230mm x (w) 190mm x (h) 145mm