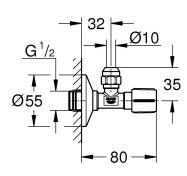

## **Grohe Grohe Angle valve 1/2**

Range: Grohe

**Description:** self-sealing connection thread, wall connection 1/2", outlet thread 3/8", with

> length compensation, with compression nut Ø 10 mm, water protected spindle shutoff, brass,, with grease chamber and double o-ring sealing, long connecting shaft, ergonomic metal handle, marking: neutral, metal

push-on escutcheon Ø 55 mm, GROHE Long-Life finish

**Product Code:** G-22039GN0 **ERP Code:** G-22039GN0 Barcode: 4005176467967

**Product** 2 Year Warranty, GROHE Long-Life finish

Features:

**Dimensions:** (I) 90mm x (w) 60mm x (h) 35mm