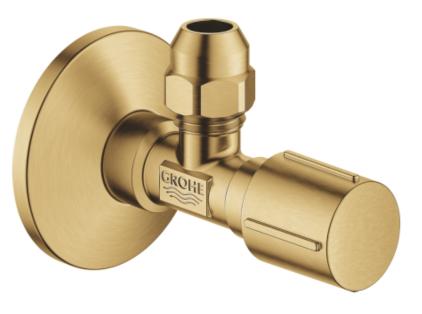

## **Grohe Grohe Angle valve 1/2**

Range: Grohe

**Description:** self-sealing connection thread, wall connection 1/2", outlet thread 3/8", with

> length compensation, with compression nut Ø 10 mm, water protected spindle shutoff, brass,, with grease chamber and double o-ring sealing, long connecting shaft, ergonomic metal handle, marking: neutral, metal

push-on escutcheon Ø 55 mm, GROHE Long-Life finish

**Product Code:** G-22039GN0 **ERP Code:** G-22039GN0 Barcode: 4005176467967

**Product** 2 Year Warranty, GROHE Long-Life finish

Features:

**Dimensions:** (I) 90mm x (w) 60mm x (h) 35mm