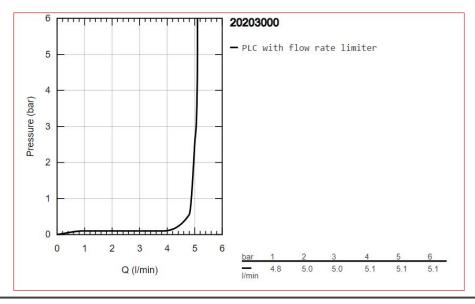

## Flow Chart

flow rate (at 3 bar): 5 l/min, projection 185 mm

 Product Code:
 G-20203000

 ERP Code:
 G-20203000

 Barcode:
 4005176883378

20 Year Warranty, GROHE Long-Life finish

Features: Dimensions:

**Product** 

(I) 235mm x (w) 95mm x (h) 60mm