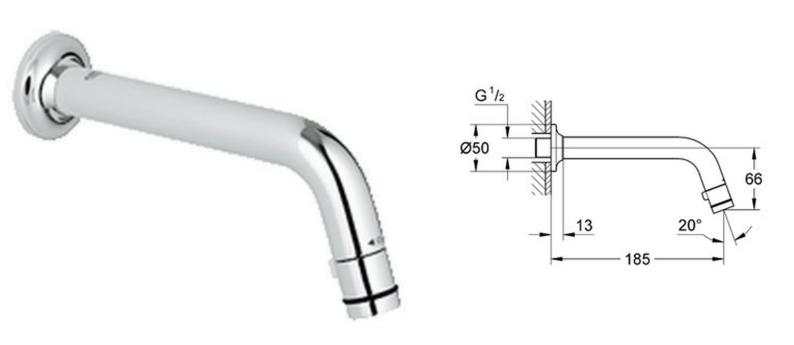

## **Grohe Universal Universal wall-mounted tap 1/2**

Range: Universal

**Description:** GROHE Universal lavatory taps – the essential addition to your toilet - flow-

stop mousseur, ceramic disk headpart, connection thread 1/2", GROHE Long-Life finish, GROHE Water Saving - Less water, perfect flow, maximum

flow rate (at 3 bar): 5 l/min, projection 185 mm

 Product Code:
 G-20203000

 ERP Code:
 G-20203000

 Barcode:
 4005176883378

20 Year Warranty, GROHE Long-Life finish

Features: Dimensions:

**Product** 

(I) 235mm x (w) 95mm x (h) 60mm

## **Product Images**