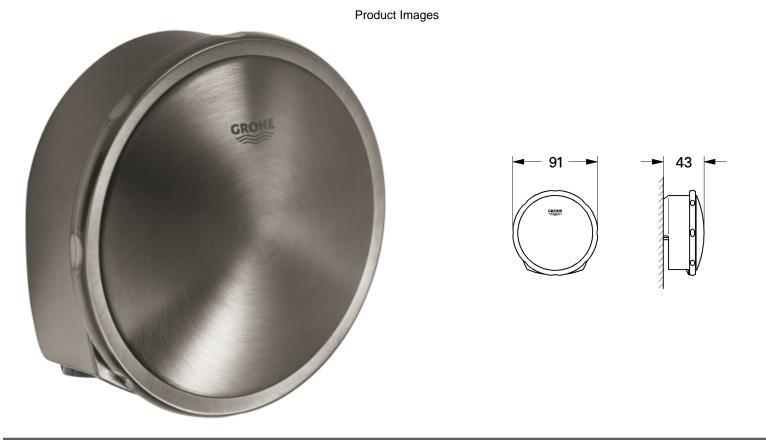

## Grohe Talentofill Inlet-, pop-up and waste-system

GROHE

| Range:               | Talentofill                                                                                                                                                                        |
|----------------------|------------------------------------------------------------------------------------------------------------------------------------------------------------------------------------|
| Description:         | set for final installation, Consisting of:, escutcheon, supply part, waste<br>plug, fixing set, in combination with Talentofill , 28 990 000/28 991 000,<br>GROHE Long-Life finish |
| Product Code:        | G-19952AL0                                                                                                                                                                         |
| ERP Code:            | G-19952AL0                                                                                                                                                                         |
| Barcode:             | 4005176353376                                                                                                                                                                      |
| Product<br>Features: | 20 Year Warranty, GROHE Long-Life finish, 10 Years on coating                                                                                                                      |
| Dimensions:          | (l) 120mm x (w) 95mm x (h) 94mm                                                                                                                                                    |
| Package Weight:      | 0.21                                                                                                                                                                               |