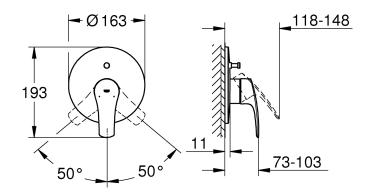

## Grohe Eurosmart Single-lever bath mixer

| Range:               | Eurosmart                                                                                                                                                                                                                                                                                                                                                                                                                                                             |
|----------------------|-----------------------------------------------------------------------------------------------------------------------------------------------------------------------------------------------------------------------------------------------------------------------------------------------------------------------------------------------------------------------------------------------------------------------------------------------------------------------|
| Description:         | Bring a sleek, perfectly simple new look to your bath with the Eurosmart<br>bath mixer trim, designed for comfortable operation and faster fitting - set<br>for final installation for, 33 961 000, 33 963 000, 33 965 000, without<br>concealed body, metal lever, GROHE Long-Life finish, GROHE<br>FastFixation escutcheon with covered fixation, automatic diverter:<br>bath/shower, escutcheon- and shaft-sealing, metal wall escutcheon,<br>professional edition |
| Product Code:        | G-19450003                                                                                                                                                                                                                                                                                                                                                                                                                                                            |
| ERP Code:            | G-19450003                                                                                                                                                                                                                                                                                                                                                                                                                                                            |
| Barcode:             | 4005176690297                                                                                                                                                                                                                                                                                                                                                                                                                                                         |
| Product<br>Features: | 20 Year Warranty, GROHE Long-Life finish                                                                                                                                                                                                                                                                                                                                                                                                                              |
| Dimensions:          | (l) 201mm x (w) 161mm x (h) 119mm                                                                                                                                                                                                                                                                                                                                                                                                                                     |
| Package Weight: 0.95 |                                                                                                                                                                                                                                                                                                                                                                                                                                                                       |
| CAD3D:               | Download                                                                                                                                                                                                                                                                                                                                                                                                                                                              |