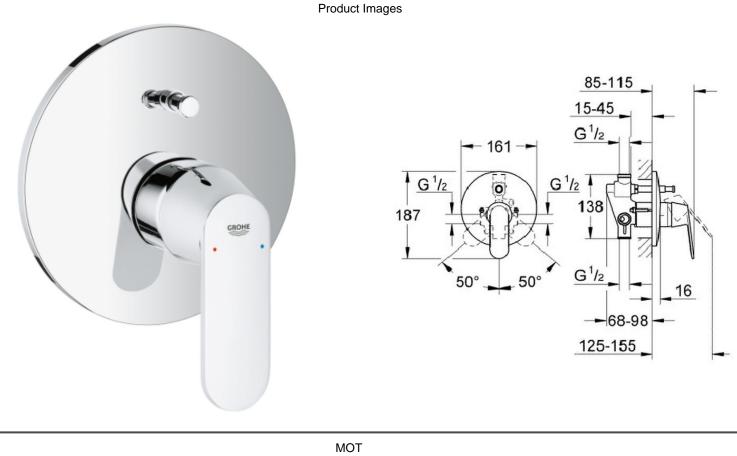

## Grohe Eurosmart Cosmopolitan Single-lever bath mixer

| Range:<br>Description: | Eurosmart Cosmopolitan<br>set for final installation for 33 961 000, 33 963 000, 33 965 000, 35 501 000<br>without concealed body metal lever GROHE Long-Life chrome finish<br>automatic diverter: bath/shower escutcheon and shaft sealing wall<br>escutcheon covered fixing |
|------------------------|-------------------------------------------------------------------------------------------------------------------------------------------------------------------------------------------------------------------------------------------------------------------------------|
| Product Code:          | G-19382000                                                                                                                                                                                                                                                                    |
| ERP Code:              | G-19382000                                                                                                                                                                                                                                                                    |
| Barcode:               | 4005176874697                                                                                                                                                                                                                                                                 |
| Product<br>Features:   | 20 Year Warranty, GROHE Long-Life finish                                                                                                                                                                                                                                      |
| Dimensions:            | (I) 250mm x (w) 205mm x (h) 70mm                                                                                                                                                                                                                                              |
| Package Weight         | : 0.91                                                                                                                                                                                                                                                                        |
| CAD3D:                 | Download                                                                                                                                                                                                                                                                      |