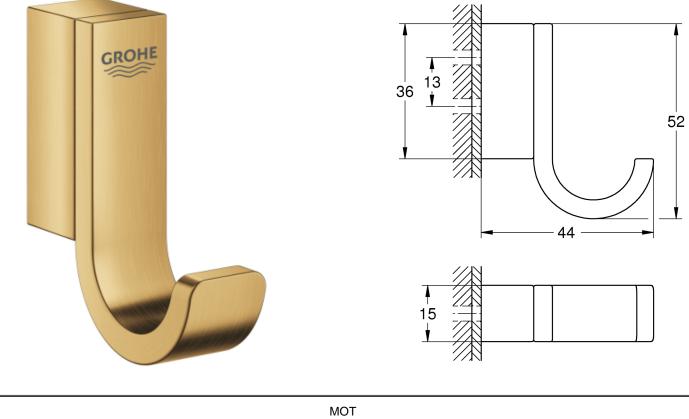

## Grohe Selection Single robe hook

| Range:         | Selection                                                                                                                                                                                                                                                                                                                                                                                                                                                                                                                                                                                                                                                                                                                                                                                                                                                                                                                                                                     |
|----------------|-------------------------------------------------------------------------------------------------------------------------------------------------------------------------------------------------------------------------------------------------------------------------------------------------------------------------------------------------------------------------------------------------------------------------------------------------------------------------------------------------------------------------------------------------------------------------------------------------------------------------------------------------------------------------------------------------------------------------------------------------------------------------------------------------------------------------------------------------------------------------------------------------------------------------------------------------------------------------------|
| Description:   | It's never been easier to create a seamless bathroom design by adding<br>beautiful accessories from the GROHE Selection accessory collection.<br>With concealed fastening, a slim, stylish shape and crafted from the finest<br>materials, the GROHE Selection robe hook looks perfect in any modern<br>bathroom. Just add your favourite robe or dressing gown. It also features<br>GROHE technology. The durable GROHE StarLight finish uses physical<br>vapour deposition (PVD) for an extra level of scratch-resistance. And with<br>our GROHE QuickFix installation system and clear step-by-step<br>instructions, it has never been easier to add a designer accessory that<br>looks good and makes life in the bathroom even more enjoyable. GROHE<br>Selection accessories – precision engineering, highest quality materials<br>and a unique, timeless design. Don't forget the glass, soap dispenser, toilet<br>brush set, cosmetic mirror and various towel rails. |
| Product Code:  | G-41039GN0                                                                                                                                                                                                                                                                                                                                                                                                                                                                                                                                                                                                                                                                                                                                                                                                                                                                                                                                                                    |
| ERP Code:      | G-41039GN0                                                                                                                                                                                                                                                                                                                                                                                                                                                                                                                                                                                                                                                                                                                                                                                                                                                                                                                                                                    |
| Barcode:       | 4005176577352                                                                                                                                                                                                                                                                                                                                                                                                                                                                                                                                                                                                                                                                                                                                                                                                                                                                                                                                                                 |
| Product        | 5 Year Warranty, GROHE Long-Life finish                                                                                                                                                                                                                                                                                                                                                                                                                                                                                                                                                                                                                                                                                                                                                                                                                                                                                                                                       |
| Features:      |                                                                                                                                                                                                                                                                                                                                                                                                                                                                                                                                                                                                                                                                                                                                                                                                                                                                                                                                                                               |
| Dimensions:    | (l) 80mm x (w) 70mm x (h) 90mm                                                                                                                                                                                                                                                                                                                                                                                                                                                                                                                                                                                                                                                                                                                                                                                                                                                                                                                                                |
| Package Weight | : 0.115                                                                                                                                                                                                                                                                                                                                                                                                                                                                                                                                                                                                                                                                                                                                                                                                                                                                                                                                                                       |
| CAD3D:         | Download                                                                                                                                                                                                                                                                                                                                                                                                                                                                                                                                                                                                                                                                                                                                                                                                                                                                                                                                                                      |