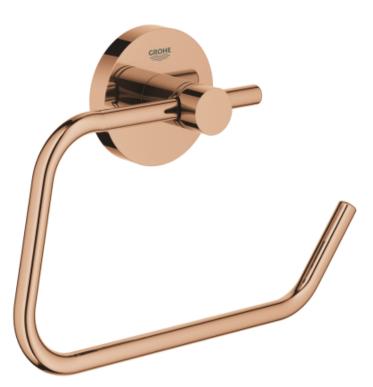

## **Grohe Essentials Toilet paper holder**

Range: Essentials

**Description:** To banish nasty surprises in the bathroom just add this handy GROHE

Essentials toilet paper holder. The German engineered holder with concealed fastenings has a durable, easy-care GROHE StarLight finish that will look pristine for years and is super easy to fit – just follow the clear step-by-step instructions. Also, to complete a complementary look you check out other products in the comprehensive collection such as the robe hook, toilet brush set and numerous towel rails and bath grips. Or for added ease and convenience, why not try one of our carefully selected all-in-one sets? GROHE Essentials accessories – precision craftsmanship, highest quality materials and design that lasts. The perfect finishing touch

for bathrooms of all shapes and sizes!

 Product Code:
 G-40689DA1

 ERP Code:
 G-40689DA1

 Barcode:
 4005176429316

5 Year Warranty, GROHE Long-Life finish

Product Features: Dimensions:

(I) 185mm x (w) 140mm x (h) 55mm