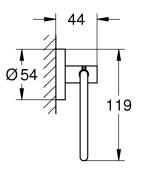

for bathrooms of all shapes and sizes!

 Product Code:
 G-40689DA1

 ERP Code:
 G-40689DA1

 Barcode:
 4005176429316

5 Year Warranty, GROHE Long-Life finish

Product Features: Dimensions:

(I) 185mm x (w) 140mm x (h) 55mm