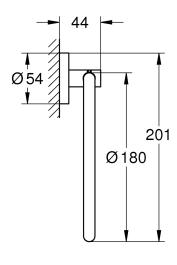

intended use only

 Product Code:
 G-40365GN1

 ERP Code:
 G-40365GN1

 Barcode:
 4005176429828

5 Year Warranty, GROHE Long-Life finish

Product Features:

**Dimensions:** (I) 190mm x (w) 190mm x (h) 75mm

Package Weight: 0.425
CAD3D: Download