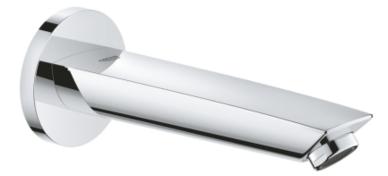

## Grohe Eurosmart Bath Spout

| Range:               | Eurosmart                                                                                                                                                                                                                                                                                                                                                                                                                                                                                                                                                         |
|----------------------|-------------------------------------------------------------------------------------------------------------------------------------------------------------------------------------------------------------------------------------------------------------------------------------------------------------------------------------------------------------------------------------------------------------------------------------------------------------------------------------------------------------------------------------------------------------------|
| Description:         | Upgrade your bathroom with ease thanks to the refreshed and updated<br>GROHE Eurosmart. The new Eurosmart has a slim, contemporary profile<br>and greater user comfort. This wall-mounted bath spout with mousseur has<br>a projection of 171mm. This product is designed to be combined with the<br>Eurosmart bath mixer trim set 24043003, 33305003 & 19450003. Finished<br>in the dazzling but hard-wearing GROHE StarLight chrome finish this bath<br>spout will stay looking pristine for years to come. A minimum of 0.2 bar of<br>pressure is recommended. |
| Product Code:        | G-13448003                                                                                                                                                                                                                                                                                                                                                                                                                                                                                                                                                        |
| ERP Code:            | G-13448003                                                                                                                                                                                                                                                                                                                                                                                                                                                                                                                                                        |
| Barcode:             | 4005176613555                                                                                                                                                                                                                                                                                                                                                                                                                                                                                                                                                     |
| Product<br>Features: | 20 Year Warranty, GROHE Long-Life finish                                                                                                                                                                                                                                                                                                                                                                                                                                                                                                                          |
| Dimensions:          | (l) 200mm x (w) 160mm x (h) 115mm                                                                                                                                                                                                                                                                                                                                                                                                                                                                                                                                 |
| Package Weight: 1.09 |                                                                                                                                                                                                                                                                                                                                                                                                                                                                                                                                                                   |
| CAD3D:               | Download                                                                                                                                                                                                                                                                                                                                                                                                                                                                                                                                                          |