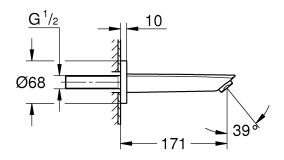

## Grohe Eurosmart Bath Spout

| Range:               | Eurosmart                                                                                                                                                                                                                                                                                                                                                                                                                                                                                                                                                         |
|----------------------|-------------------------------------------------------------------------------------------------------------------------------------------------------------------------------------------------------------------------------------------------------------------------------------------------------------------------------------------------------------------------------------------------------------------------------------------------------------------------------------------------------------------------------------------------------------------|
| Description:         | Upgrade your bathroom with ease thanks to the refreshed and updated<br>GROHE Eurosmart. The new Eurosmart has a slim, contemporary profile<br>and greater user comfort. This wall-mounted bath spout with mousseur has<br>a projection of 171mm. This product is designed to be combined with the<br>Eurosmart bath mixer trim set 24043003, 33305003 & 19450003. Finished<br>in the dazzling but hard-wearing GROHE StarLight chrome finish this bath<br>spout will stay looking pristine for years to come. A minimum of 0.2 bar of<br>pressure is recommended. |
| Product Code:        | G-13448003                                                                                                                                                                                                                                                                                                                                                                                                                                                                                                                                                        |
| ERP Code:            | G-13448003                                                                                                                                                                                                                                                                                                                                                                                                                                                                                                                                                        |
| Barcode:             | 4005176613555                                                                                                                                                                                                                                                                                                                                                                                                                                                                                                                                                     |
| Product<br>Features: | 20 Year Warranty, GROHE Long-Life finish                                                                                                                                                                                                                                                                                                                                                                                                                                                                                                                          |
| Dimensions:          | (l) 200mm x (w) 160mm x (h) 115mm                                                                                                                                                                                                                                                                                                                                                                                                                                                                                                                                 |
| Package Weight: 1.09 |                                                                                                                                                                                                                                                                                                                                                                                                                                                                                                                                                                   |
| CAD3D:               | Download                                                                                                                                                                                                                                                                                                                                                                                                                                                                                                                                                          |