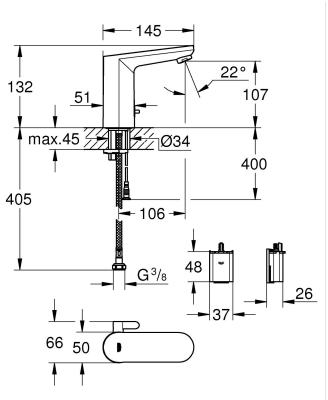

protection faucet IP 59, replaces 36 327 001

**Product Code:** 36327002 **ERP Code:** 36327002

Barcode: 4005176695599
Product 2 Year Warranty

Features:

**Dimensions:** (I) 315mm x (w) 170mm x (h) 80mm

Package Weight: 1.46
CAD3D: Download