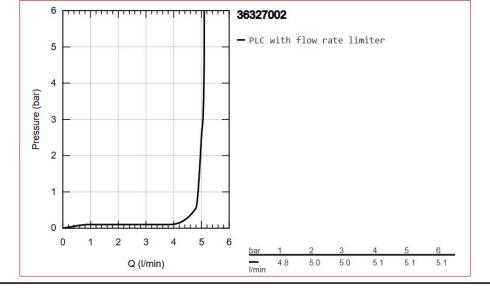

configuration and servicing, 6V lithium battery, type CR-P2, battery lifetime approx. 7 years (150 actuations a day), GROHE Water Saving - Less water, perfect flow, maximum flow rate (at 3 bar): 5 l/min, flexible

## **Product Images**

Flow Chart

MOT

2 Year Warranty